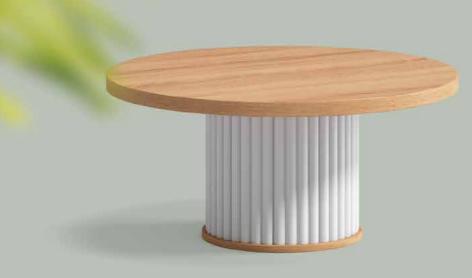

## Coffee Tables.

**COFFE TABLE** W: 80 cm **D**: 80 cm **H**: 42 cm

**POUF** N: 55 cm D: 55 cm H: 30 cm

NESTING TABLE W: 65 cm D: 50 cm H: 51 cm