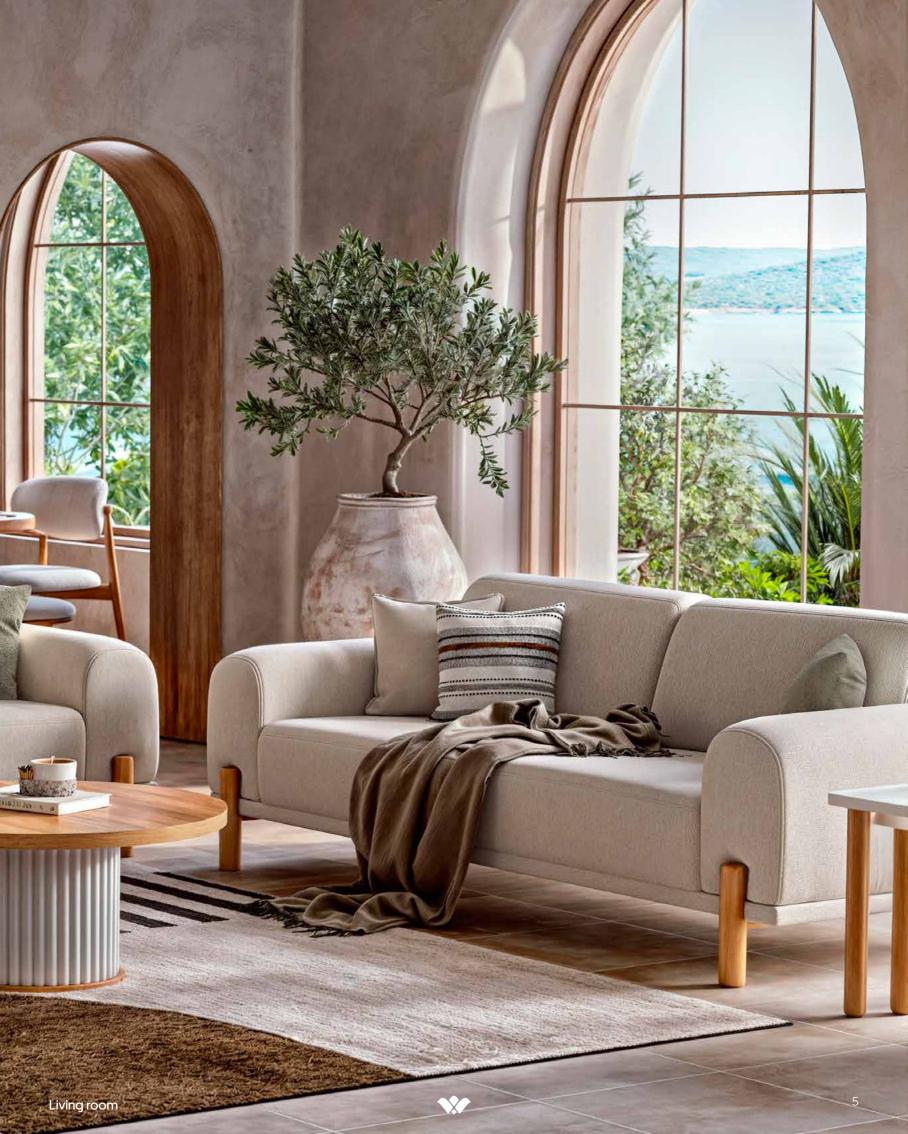

### Bodrum COLLECTION // 2024

weltewhome

# **Bodrum** collection



# index

- 04 living room
- **18** wall unit
- 24 bedroom
- 32 dining room

Bodrum Sofa Set brings living spaces together with a new generation bohemian understanding. It offers a spacious and modern look with its special woven fabric.

## Elegance is r in its nature.



## Versatile contemporary design.

 $\mathbf{\nabla}$ 

Bodrum sofa set offers an innovative and timeless line with its foot details that complement its high standard comfort, different usage options offered by the openable back mechanism and stylish details.



X

#### Production **Details**.

<u>ANDI</u>

High strength dried hornbeam and top quality plywood and fiberboard are used in the skeleton structure. Lower main carriers are made of hornbeam timber. The legs are made of wooden material and shipped disassembled. There is a color alternative in the product.



## Functional Features.

It consists of basement, triple, double and wing chair modules. Wipeable, woven fabric is used for upholstery. Feather sponge on 32 danste, medium soft sponge is used in the sessions; feather sponge i