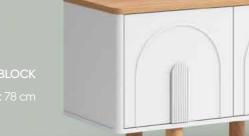

## Functional **aesthetics**.

COLLECTION

- LA REVOLTE DES

oit of th cks e Bodrum coll wall unit. The es a timeless lection is a harmony k feeling of also / bet\ of spa ce g e DIr ween t acious ie o 0 wa kes the the CII bloc g lowe ar C pe D tł e pe rtect ſ

## Sizes Modules.

I V UNI I W: 182 cm D: 48 cm H: 55 cm

> UNIT UPPER BLOCK W: 108 cm D: 24 cm H: 71cm

#### Production **Details**.

The product is completely made of 1st quality melamine particle board coated material except for the drawer fronts. In the drawer fronts, MDF is used and soft process is applied in order to add visuality and function as a handle. The legs are made of dried beech wood and painted. The top block cover and handles are also made of MDF.