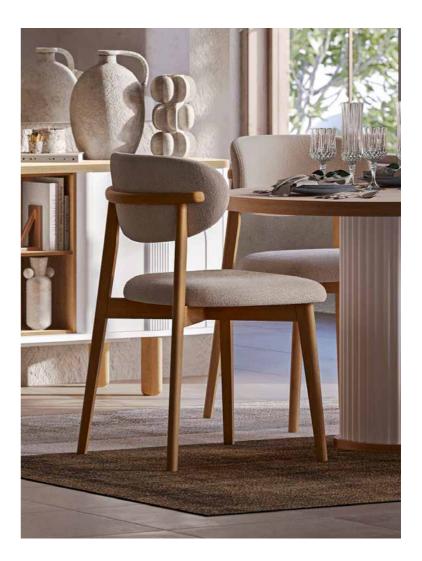

#### Functional Features

The modern table and chairs meet the expectations of ergonomics and functionality. The console, which creates a wide usage area for dinnerware and presentation accessories, also stands out as a sophisticated decoration element with its double mirror. The service life is increased with the brake hinges used on the covers

# Production **Details**.

The product console is made of 1st quality melamine coated particle board and MDF profile is added on the doors. Soft process is applied on the drawer fronts of the product for both visual and handle purposes. Console legs are produced from 1st quality dried and dehumidified beech wood painted. The fixed table top is made of melamine-coated particle board material with half-moon CNC machined edges. Metal tensioning is used under the table to prevent stretching, and the legs are PVC coated on painted MDF. The upper back part of the chairs is bent particle board and CNC machined. It is covered with sponge and fabric.