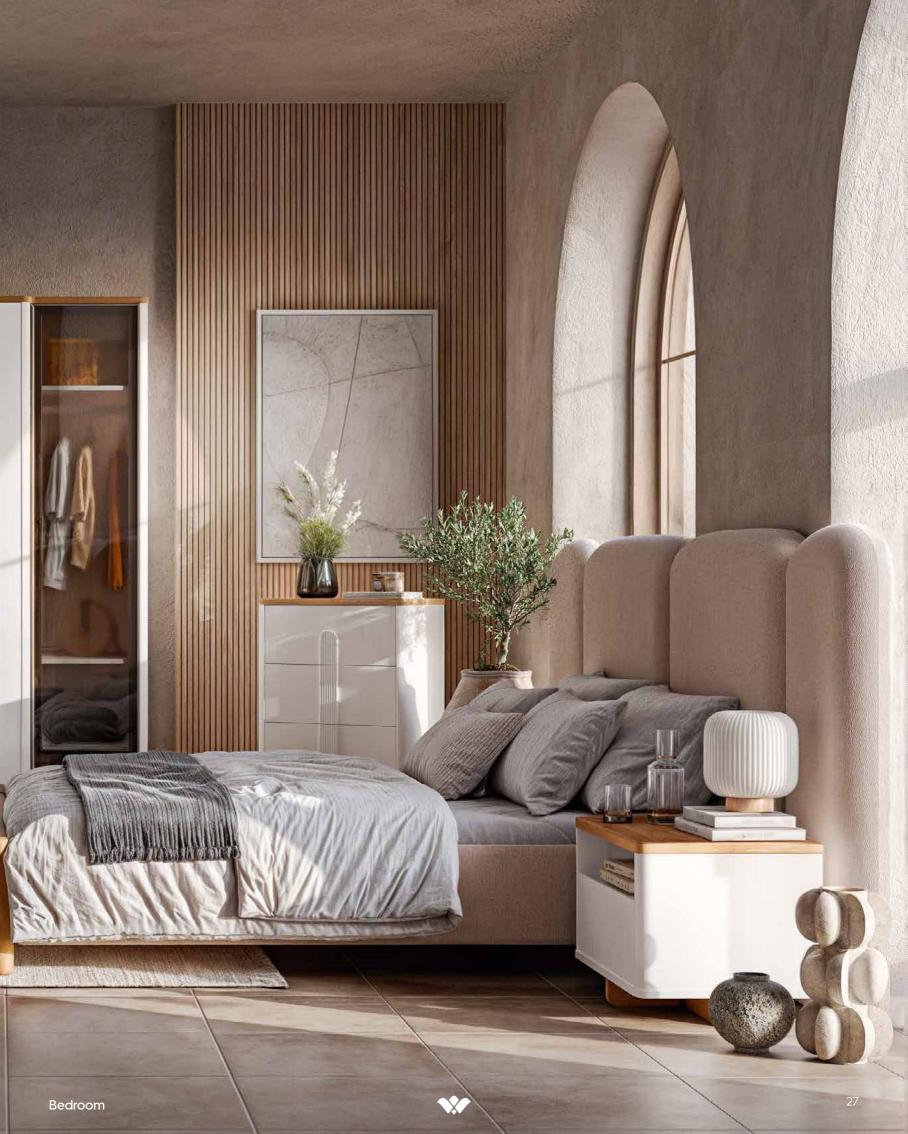

### Modern line of **bohemian style**.

Bodrum Bedroom, which presents the unique patterns of natural wood texture in a unique harmony with different materials such as glass, wood and fabric, is designed to offer a pleasant atmosphere in bedrooms with its subtle details

## Aesthetic & Functional.

Bodrum, which exhibits a long-lasting stance with its robust structure, also stands out with the natural wood details in its design. Bodrum, one of the most important representatives of functionality and elegance at Weltew Home, is designed to take place in your home for many years thanks to its durable modules

#### Functional Features

The storage areas offered with the base, wardrobe and other modules offer functional solutions for daily usage habits. The base is equipped with 2 resistant shock absorbers, 2 galvanized scissors and 2 safety locks. In addition to self-braking hinges that increase the strength of the doors, there are decelerating shock absorbers. There are 3 drawers, 1 trouser holder, 2 of the 4 aluminum hangers in the cabinet are illuminated. Large and spacious areas for clothes/dresses are provided with sensor hangers. LED lighting is provided on the dresser mirror and inside the cabinet.