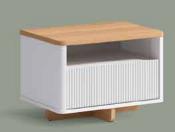

e cabinet.

#### Production Details

Except for the frames of the module doors, drawer doors and handles, the product is completely made of 1st quality melamine coated particle board material and the plinth cover is made of iron profile. Bronze reflective glass is used in the aluminium frame on the right-left outer doors of the wardrobe. Cabinet corners, handles and middle cover processing are made of MDF, other parts are made of particle board. The legs are made of 1st quality dried beech wood painted. The embroidery on the doors is processed using MDF.



## Sizes Modules.



**WARDROBE** W: 266 cm **D**: 85 cm **H**: 227 cm



BED W: 318 cm D: 213 cm H: 125 cm



DRESSER W: 148cm D: 47 cm H: 80 cm **POUF** *W*: 41 cm **D**: 43 cm H: 57 cm



CHEST OF DRESSER W: 65 cm D: 47 cm H 102 cm



BEDSIDE TABLE W: 65 cm D: 48 cm H: 46 cm



# Instructions for use.

You can wipe your furniture with a damp cloth. Protect from direct sunlight. Avoid contact with hot surfaces, alcohol and all alcohol-containing liquids, prevent prolonged contact of water with the surface.

# Original & Modern.

The chair designs, which attract attention with their original forms, emphasise comfort, while the console decorated with modern lighting elements emphasises functionality. Bodrum brings a timeless aesthetic to the spaces with its complementary design.



#### Inspiring naturalness.

The peaceful elegance of wood is always at the forefront in Bodrum Dining Room! It displays an identity with its useful modules and design elements that redefine comfort. Make room for a comfort that will last for