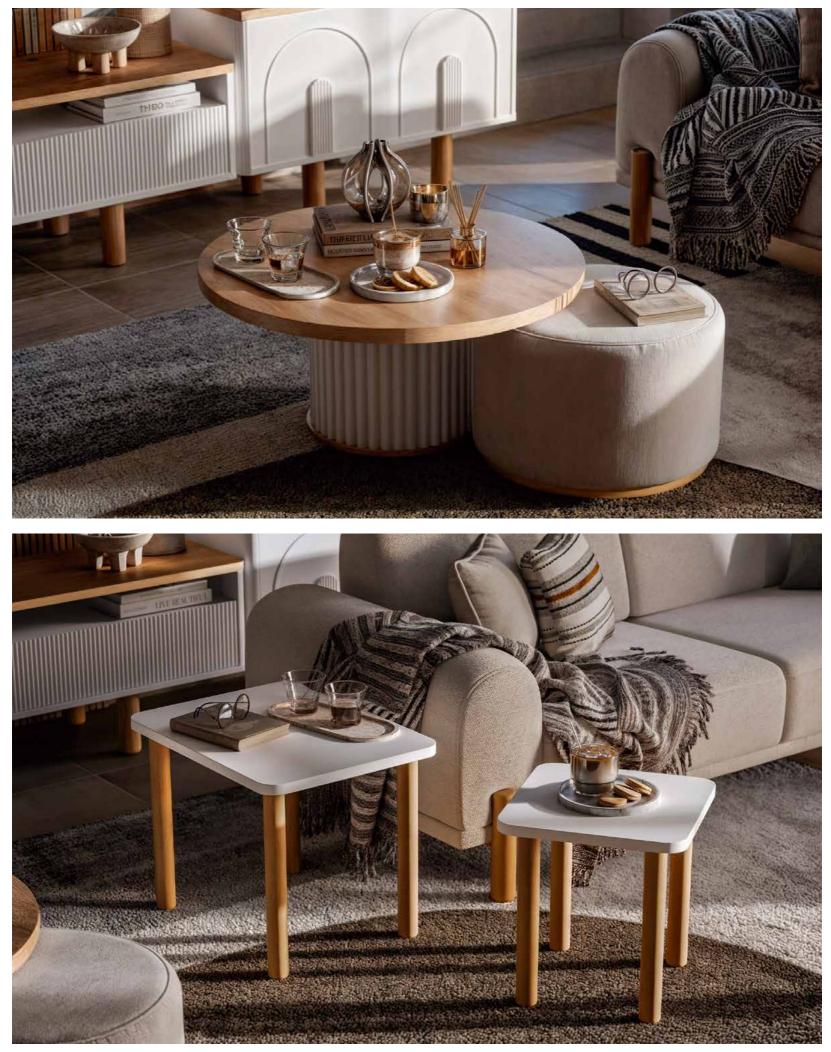

## Coffee Tables.

**COFFE TABLE** W: 80 cm **D**: 80 cm **H**: 42 cm

**POUF** N: 55 cm D: 55 cm H: 30 cm

NESTING TABLE W: 65 cm D: 50 cm H: 51 cm