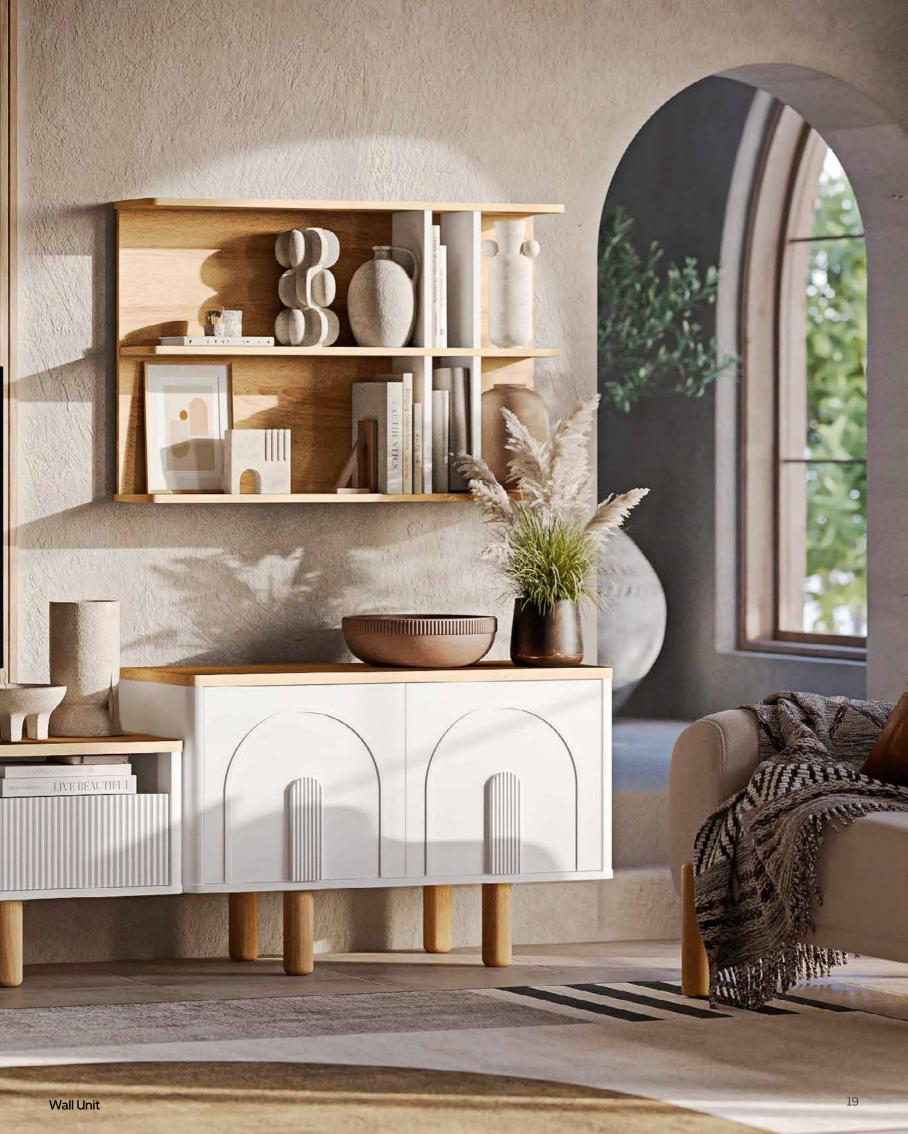

## Functional **aesthetics**.

COLLECTION

- LA REVOLTE DES

oit of th cks e Bodrum coll wall unit. The es a timeless lection is a harmony k feeling of also / bet\ of spa ce g e DIr ween t acious ie o 0 wa kes the the CII bloc g lowe ar C pe D tł e pe rtect ſ

#### Production **Details**.

The product is completely made of 1st quality melamine particle board coated material except for the drawer fronts. In the drawer fronts, MDF is used and soft process is applied in order to add visuality and function as a handle. The legs are made of dried beech wood and painted. The top block cover and handles are also made of MDF.