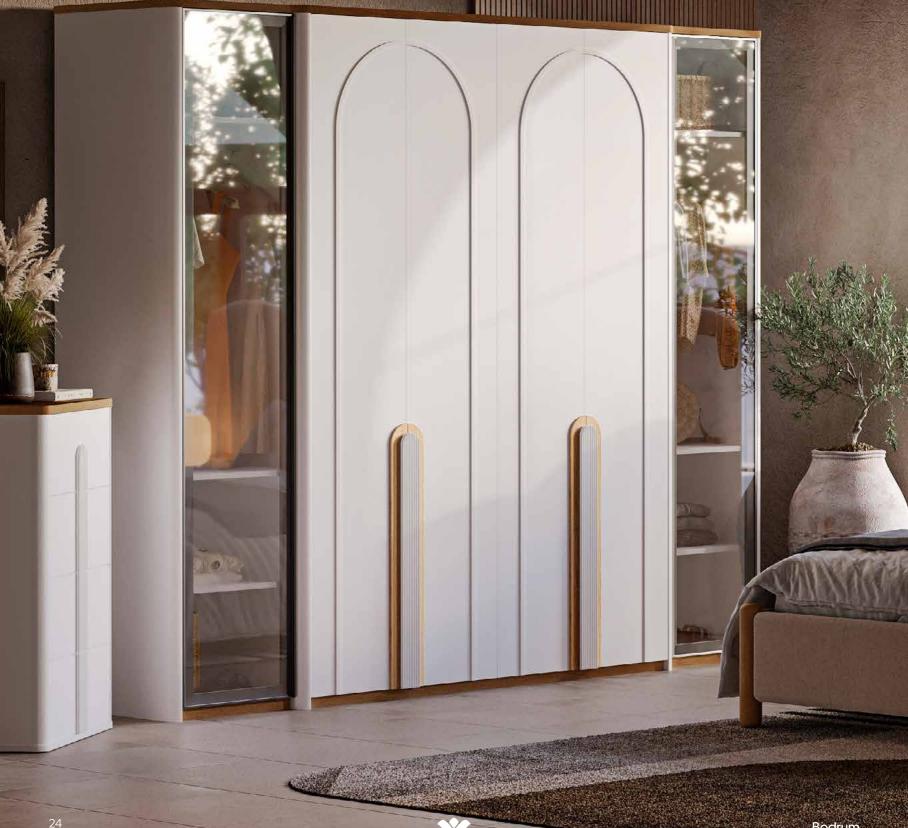

### Modern line of **bohemian style**.

Bodrum Bedroom, which presents the unique patterns of natural wood texture in a unique harmony with different materials such as glass, wood and fabric, is designed to offer a pleasant atmosphere in bedrooms with its subtle details

## Aesthetic & Functional.

Bodrum, which exhibits a long-lasting stance with its robust structure, also stands out with the natural wood details in its design. Bodrum, one of the most important representatives of functionality and elegance at Weltew Home, is designed to take place in your home for many years thanks to its durable modules

#### Functional Features

The storage areas offered with the base, wardrobe and other modules offer functional solutions for daily usage habits. The base is equipped with 2 resistant shock absorbers, 2 galvanized scissors and 2 safety locks. In addition to self-braking hinges that increase the strength of the doors, there are decelerating shock absorbers. There are 3 drawers, 1 trouser holder, 2 of the 4 aluminum hangers in the cabinet are illuminated. Large and spacious areas for clothes/dresses are provided with sensor hangers. LED lighting is provided on the dresser mirror and inside the cabinet.

#### Production Details

Except for the frames of the module doors, drawer doors and handles, the product is completely made of 1st quality melamine coated particle board material and the plinth cover is made of iron profile. Bronze reflective glass is used in the aluminium frame on the right-left outer doors of the wardrobe. Cabinet corners, handles and middle cover processing are made of MDF, other parts are made of particle board. The legs are made of 1st quality dried beech wood painted. The embroidery on the doors is processed using MDF.

## Sizes Modules.

**WARDROBE** W: 266 cm **D**: 85 cm **H**: 227 cm

BED W: 318 cm D: 213 cm H: 125 cm

DRESSER W: 148cm D: 47 cm H: 80 cm **POUF** *W*: 41 cm **D**: 43 cm H: 57 cm

CHEST OF DRESSER W: 65 cm D: 47 cm H 102 cm