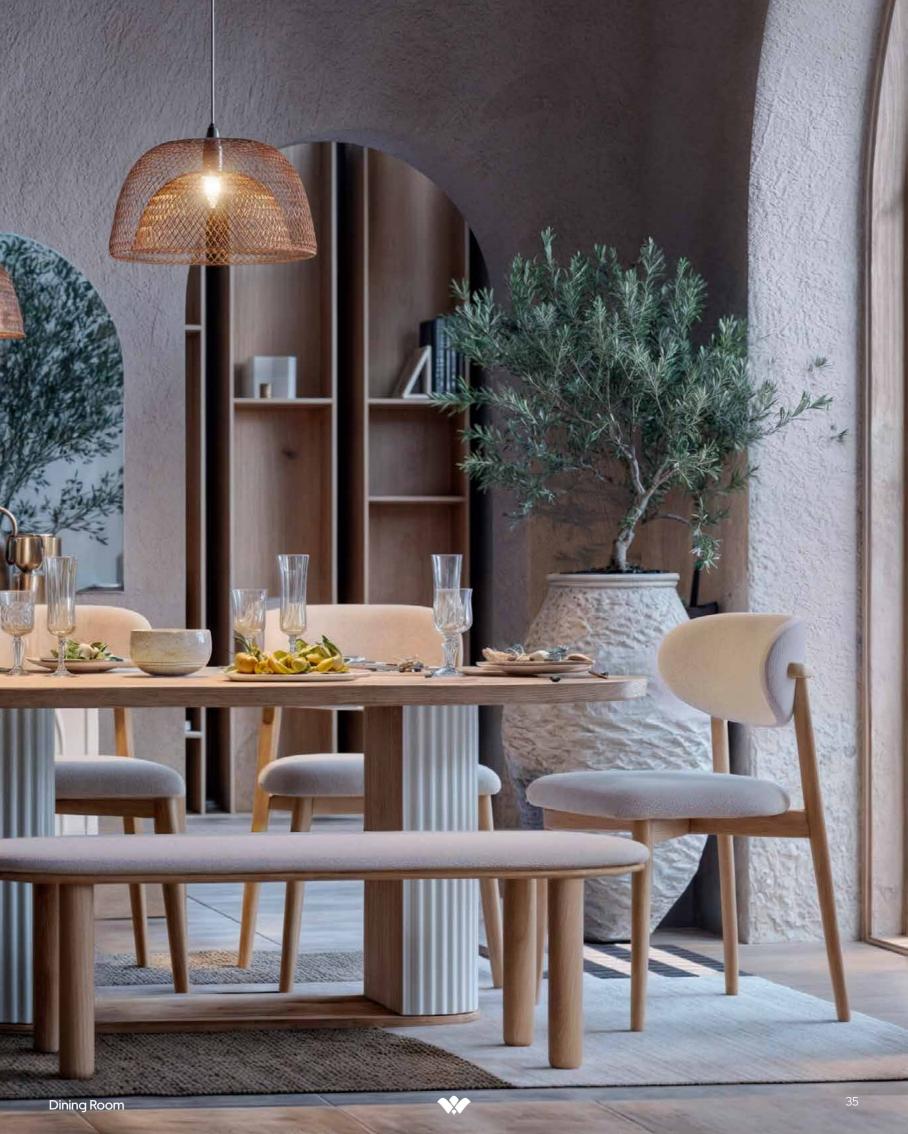

#### Inspiring naturalness.

The peaceful elegance of wood is always at the forefront in Bodrum Dining Room! It displays an identity with its useful modules and design elements that redefine comfort. Make room for a comfort that will last for many years in your living room.

#### Bohemian style Convenience

With solutions that provide more seating and service area with the bench offered in addition to the chairs, it will stand out with its elegance and functionality in your crowded invitations.

#### The harmony of convenience and aesthetics.

Discover the perfect harmony of bohemian elegance and modern chic in your dining room. Combining comfort and aesthetics, these special designs offer a peaceful atmosphere with natural textures and contemporary lines. The original details that combine bohemian and modern style add warmth to your dining room and elegant touches that will make every meal special. Bodrum dining room set creates a stylish dining area by blending the warmth of nature with the comfort of modern life.