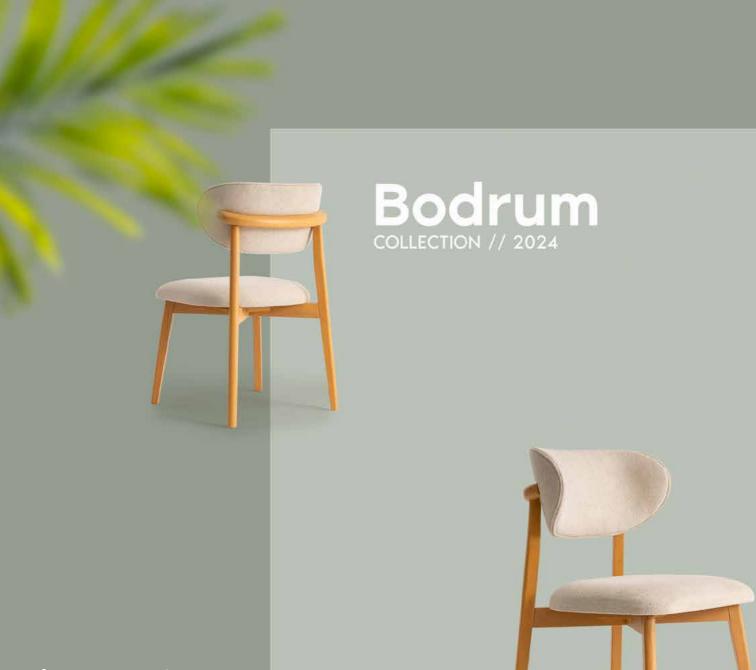

# Original & Modern.

The chair designs, which attract attention with their original forms, emphasise comfort, while the console decorated with modern lighting elements emphasises functionality. Bodrum brings a timeless aesthetic to the spaces with its complementary design.

#### Functional Features

The modern table and chairs meet the expectations of ergonomics and functionality. The console, which creates a wide usage area for dinnerware and presentation accessories, also stands out as a sophisticated decoration element with its double mirror. The service life is increased with the brake hinges used on the covers