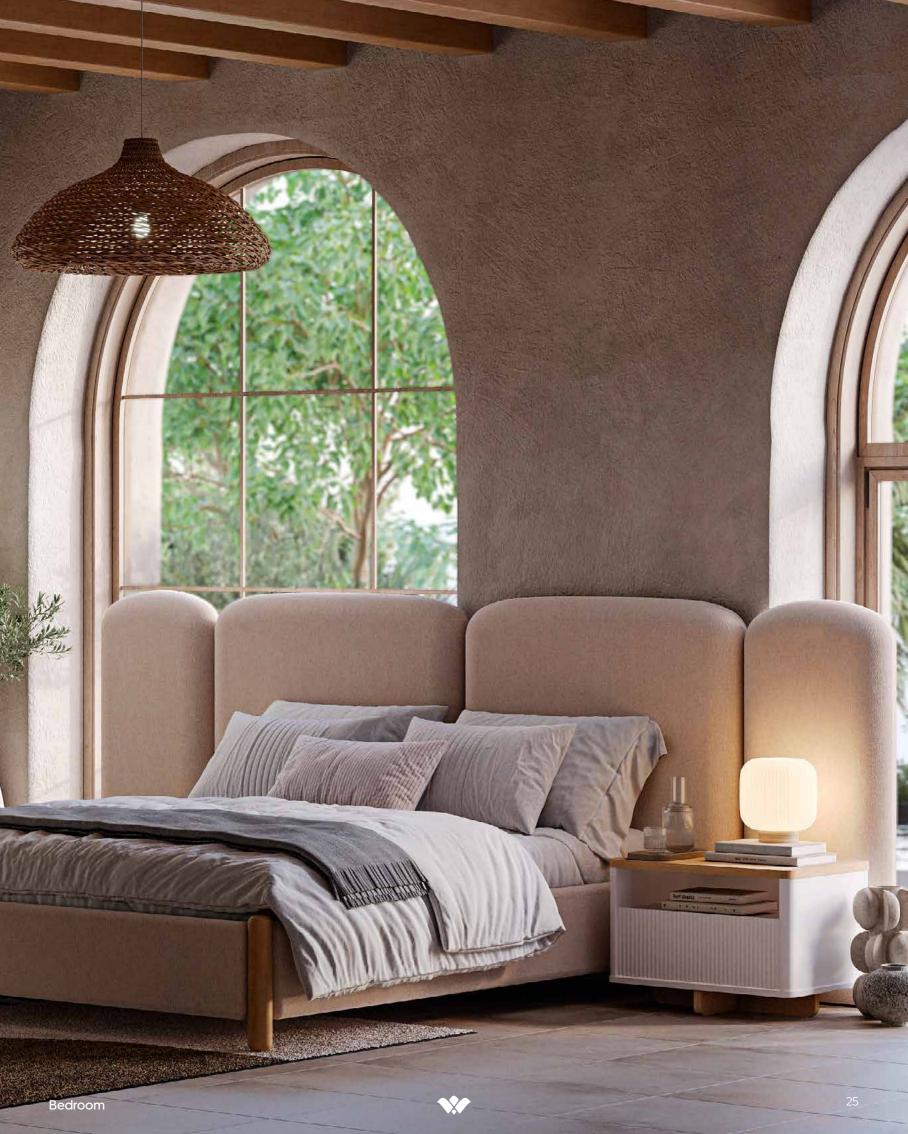

### Modern line of **bohemian style**.

Bodrum Bedroom, which presents the unique patterns of natural wood texture in a unique harmony with different materials such as glass, wood and fabric, is designed to offer a pleasant atmosphere in bedrooms with its subtle details

## Aesthetic & Functional.

Bodrum, which exhibits a long-lasting stance with its robust structure, also stands out with the natural wood details in its design. Bodrum, one of the most important representatives of functionality and elegance at Weltew Home, is designed to take place in your home for many years thanks to its durable modules