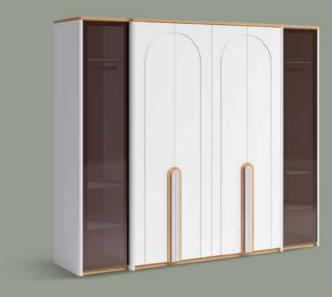

## Functional **aesthetics**.

COLLECTION

- LA REVOLTE DES

oit of th cks e Bodrum coll wall unit. The es a timeless lection is a harmony k feeling of also / bet\ of spa ce g e DIr ween t acious ie o 0 wa kes the the CII bloc g lowe ar C pe D tł e pe rtect ſ

### Functional Features.

## Sizes Modules.

I V UNI I W: 182 cm D: 48 cm H: 55 cm

> UNIT UPPER BLOCK W: 108 cm D: 24 cm H: 71cm

#### Production **Details**.

The product is completely made of 1st quality melamine particle board coated material except for the drawer fronts. In the drawer fronts, MDF is used and soft process is applied in order to add visuality and function as a handle. The legs are made of dried beech wood and painted. The top block cover and handles are also made of MDF.