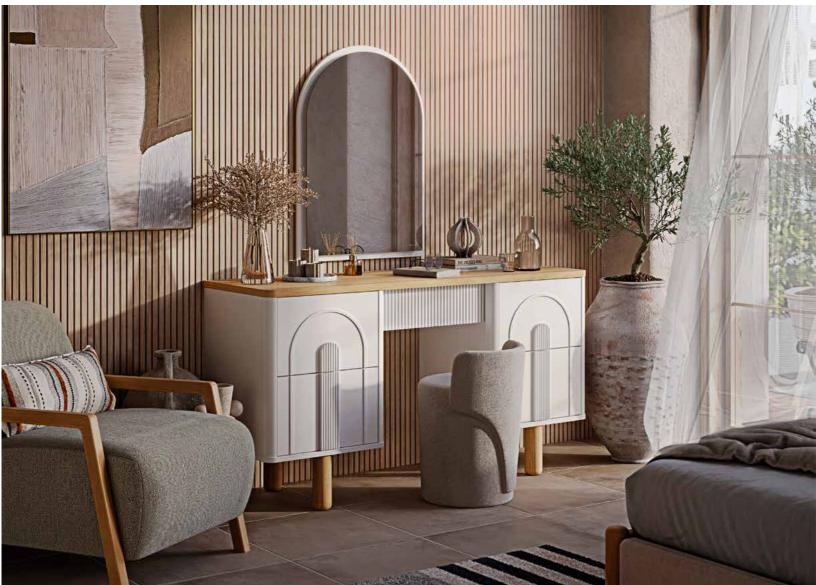

### Modern line of **bohemian style**.

Bodrum Bedroom, which presents the unique patterns of natural wood texture in a unique harmony with different materials such as glass, wood and fabric, is designed to offer a pleasant atmosphere in bedrooms with its subtle details

## Aesthetic & Functional.

Bodrum, which exhibits a long-lasting stance with its robust structure, also stands out with the natural wood details in its design. Bodrum, one of the most important representatives of functionality and elegance at Weltew Home, is designed to take place in your home for many years thanks to its durable modules

## Sizes Modules.

**WARDROBE** W: 266 cm **D**: 85 cm **H**: 227 cm

BED W: 318 cm D: 213 cm H: 125 cm

DRESSER W: 148cm D: 47 cm H: 80 cm **POUF** *W*: 41 cm **D**: 43 cm H: 57 cm

CHEST OF DRESSER W: 65 cm D: 47 cm H 102 cm