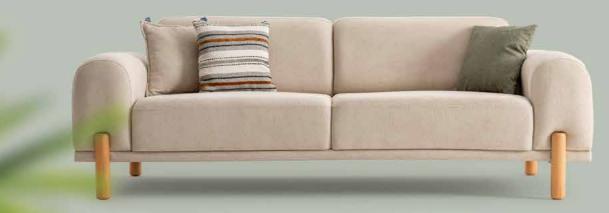

## Elegance is r in its nature.

## Versatile contemporary design.

 $\mathbf{\nabla}$ 

Bodrum sofa set offers an innovative and timeless line with its foot details that complement its high standard comfort, different usage options offered by the openable back mechanism and stylish details.

## Functional Features.

It consists of basement, triple, double and wing chair modules. Wipeable, woven fabric is used for upholstery. Feather sponge on 32 danste, medium soft sponge is used in the sessions; feather sponge is used in the arm and back interiors. Thanks to the mechanism used, the back parts of Bodrum can be opened backwards and it can be used as a single bed and TV session. Natural dried wood is used in the triple legs and armrests of Bodrum. The high legs provide convenience in robot vacuum cleaner use and daily cleaning.