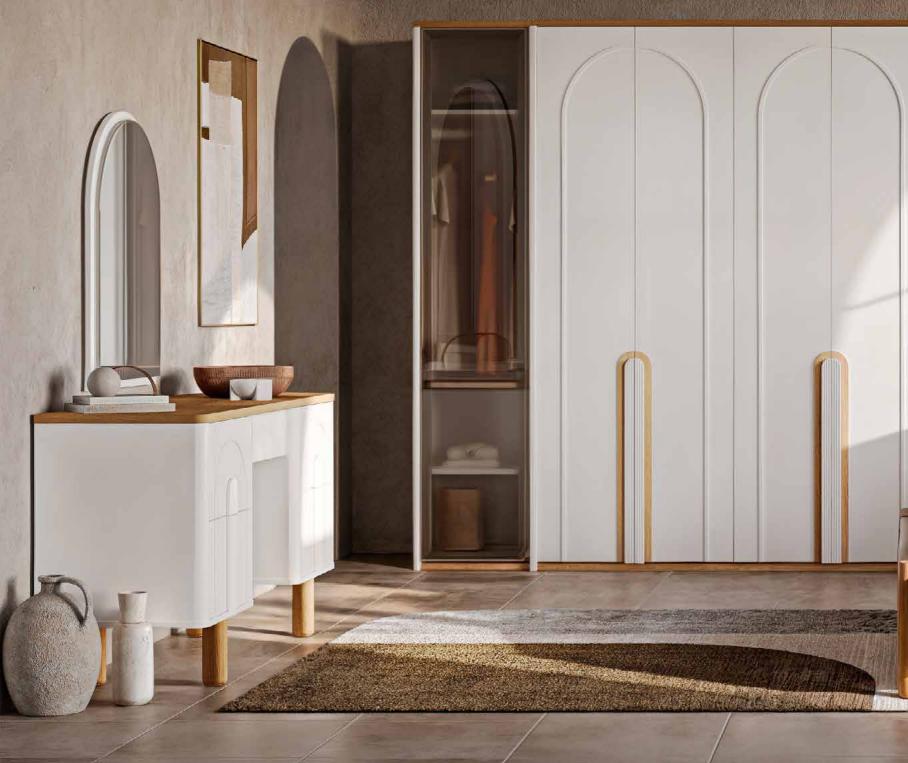

### Modern line of **bohemian style**.

Bodrum Bedroom, which presents the unique patterns of natural wood texture in a unique harmony with different materials such as glass, wood and fabric, is designed to offer a pleasant atmosphere in bedrooms with its subtle details

## Aesthetic & Functional.

Bodrum, which exhibits a long-lasting stance with its robust structure, also stands out with the natural wood details in its design. Bodrum, one of the most important representatives of functionality and elegance at Weltew Home, is designed to take place in your home for many years thanks to its durable modules

#### Functional Features

The storage areas offered with the base, wardrobe and other modules offer functional solutions for daily usage habits. The base is equipped with 2 resistant shock absorbers, 2 galvanized scissors and 2 safety locks. In addition to self-braking hinges that increase the strength of the doors, there are decelerating shock absorbers. There are 3 drawers, 1 trouser holder, 2 of the 4 aluminum hangers in the cabinet are illuminated. Large and spacious areas for clothes/dresses are provided with sensor hangers. LED lighting is provided on the dresser mirror and inside the cabinet.

#### Production Details

Except for the frames of the module doors, drawer doors and handles, the product is completely made of 1st quality melamine coated particle board material and the plinth cover is made of iron profile. Bronze reflective glass is used in the aluminium frame on the right-left outer doors of the wardrobe. Cabinet corners, handles and middle cover processing are made of MDF, other parts are made of particle board. The legs are made of 1st quality dried beech wood painted. The embroidery on the doors is processed using MDF.