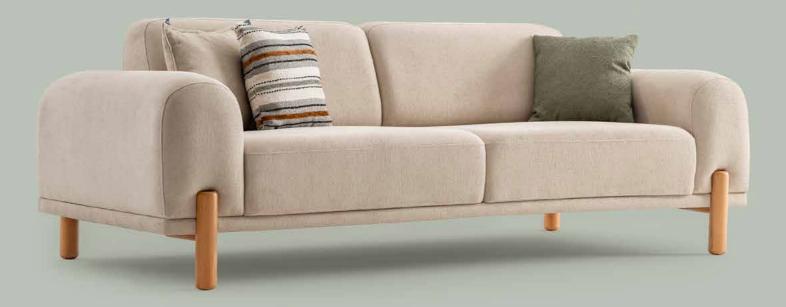

## Versatile contemporary design.

 $\mathbf{\nabla}$ 

Bodrum sofa set offers an innovative and timeless line with its foot details that complement its high standard comfort, different usage options offered by the openable back mechanism and stylish details.

## Functional Features.

It consists of basement, triple, double and wing chair modules. Wipeable, woven fabric is used for upholstery. Feather sponge on 32 danste, medium soft sponge is used in the sessions; feather sponge is used in the arm and back interiors. Thanks to the mechanism used, the back parts of Bodrum can be opened backwards and it can be used as a single bed and TV session. Natural dried wood is used in the triple legs and armrests of Bodrum. The high legs provide convenience in robot vacuum cleaner use and daily cleaning.