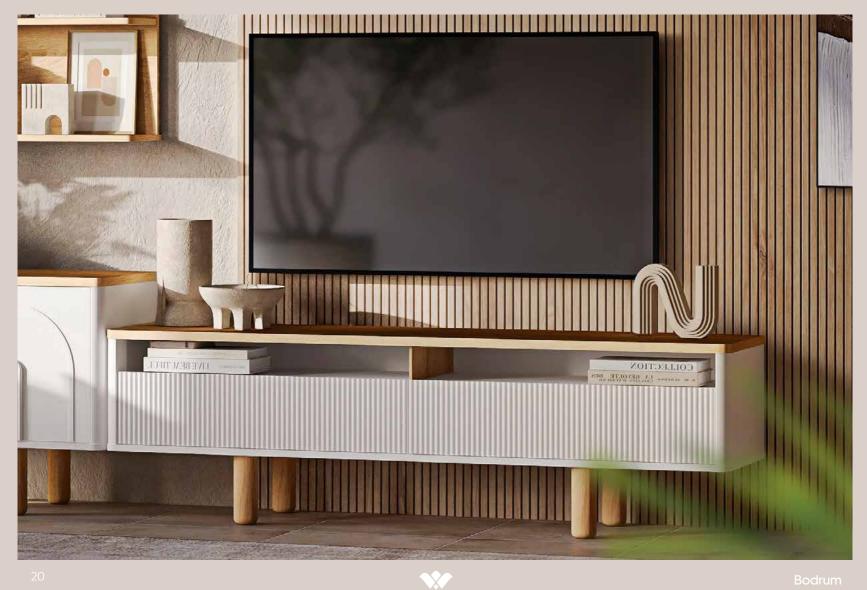

## Functional **aesthetics**.

COLLECTION

- LA REVOLTE DES

oit of th cks e Bodrum coll wall unit. The es a timeless lection is a harmony k feeling of also / bet\ of spa ce g e DIr ween t acious ie o 0 wa kes the the CII bloc g lowe ar C pe D tł e pe rtect ſ

#### Production **Details**.

The product is completely made of 1st quality melamine particle board coated material except for the drawer fronts. In the drawer fronts, MDF is used and soft process is applied in order to add visuality and function as a handle. The legs are made of dried beech wood and painted. The top block cover and handles are also made of MDF.