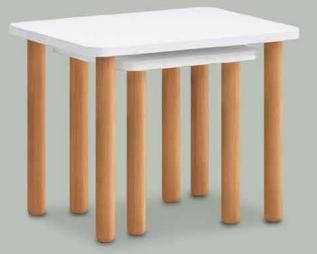

## Coffee Tables.

**COFFE TABLE** W: 80 cm **D**: 80 cm **H**: 42 cm

**POUF** N: 55 cm D: 55 cm H: 30 cm

NESTING TABLE W: 65 cm D: 50 cm H: 51 cm