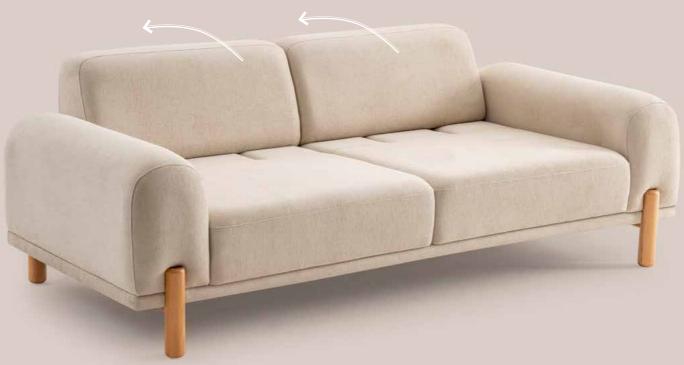

## Versatile contemporary design.

 $\mathbf{\nabla}$ 

Bodrum sofa set offers an innovative and timeless line with its foot details that complement its high standard comfort, different usage options offered by the openable back mechanism and stylish details.

## Functional Features.

It consists of basement, triple, double and wing chair modules. Wipeable, woven fabric is used for upholstery. Feather sponge on 32 danste, medium soft sponge is used in the sessions; feather sponge is used in the arm and back interiors. Thanks to the mechanism used, the back parts of Bodrum can be opened backwards and it can be used as a single bed and TV session. Natural dried wood is used in the triple legs and armrests of Bodrum. The high legs provide convenience in robot vacuum cleaner use and daily cleaning.