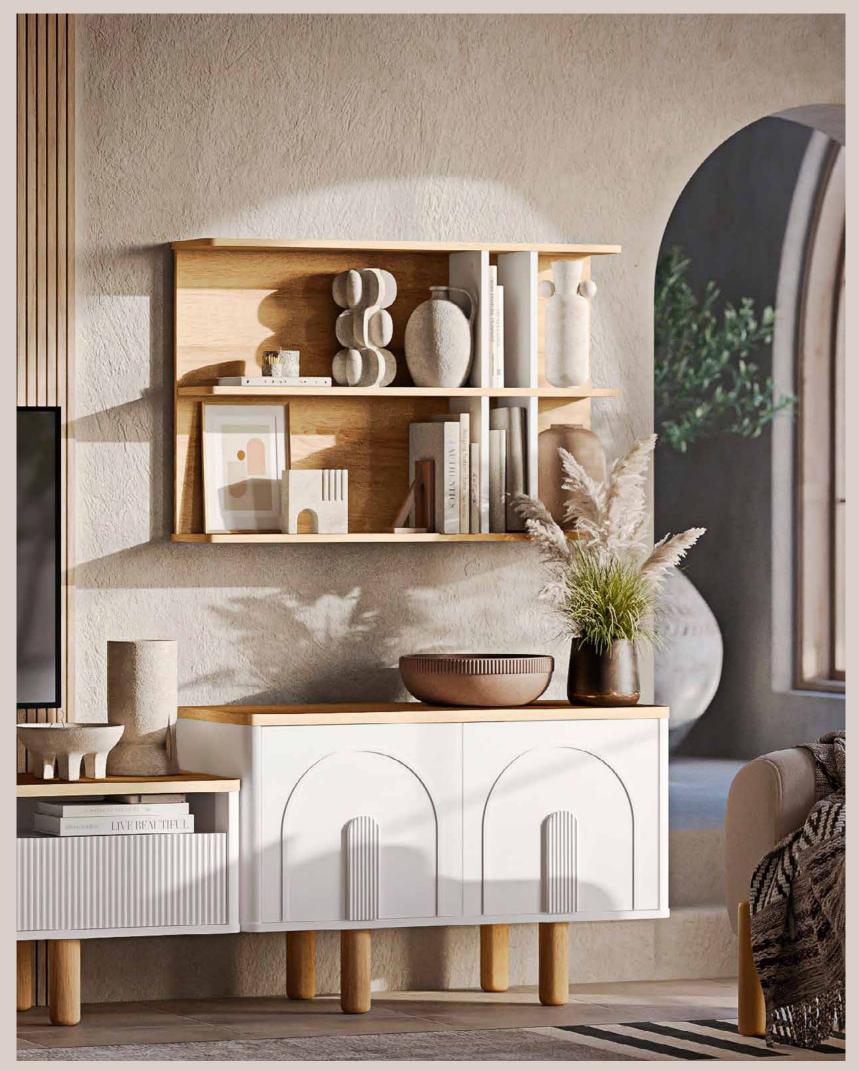

## Functional **aesthetics**.

COLLECTION

- LA REVOLTE DES

oit of th cks e Bodrum coll wall unit. The es a timeless lection is a harmony k feeling of also / bet\ of spa ce g e DIr ween t acious ie o 0 wa kes the the CII bloc g lowe ar C pe D tł e pe rtect ſ

#### Production **Details**.

The product is completely made of 1st quality melamine particle board coated material except for the drawer fronts. In the drawer fronts, MDF is used and soft process is applied in order to add visuality and function as a handle. The legs are made of dried beech wood and painted. The top block cover and handles are also made of MDF.