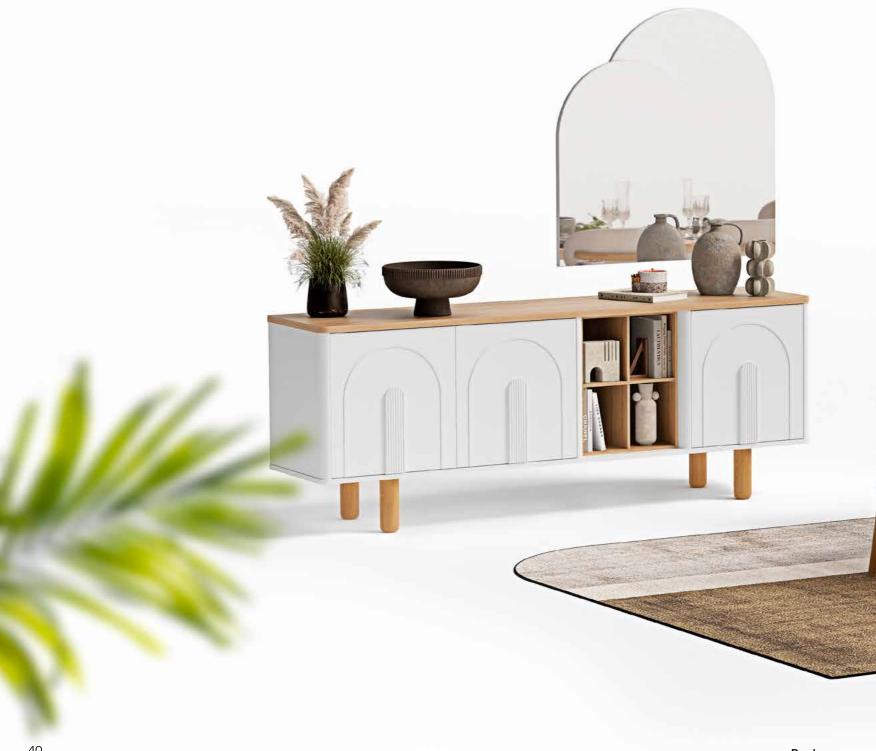

#### Functional Features

The modern table and chairs meet the expectations of ergonomics and functionality. The console, which creates a wide usage area for dinnerware and presentation accessories, also stands out as a sophisticated decoration element with its double mirror. The service life is increased with the brake hinges used on the covers

# Production **Details**.

The product console is made of 1st quality melamine coated particle board and MDF profile is added on the doors. Soft process is applied on the drawer fronts of the product for both visual and handle purposes. Console legs are produced from 1st quality dried and dehumidified beech wood painted. The fixed table top is made of melamine-coated particle board material with half-moon CNC machined edges. Metal tensioning is used under the table to prevent stretching, and the legs are PVC coated on painted MDF. The upper back part of the chairs is bent particle board and CNC machined. It is covered with sponge and fabric.