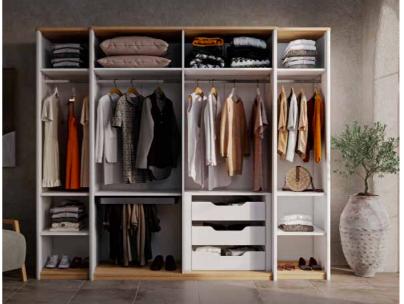

#### Functional Features

The storage areas offered with the base, wardrobe and other modules offer functional solutions for daily usage habits. The base is equipped with 2 resistant shock absorbers, 2 galvanized scissors and 2 safety locks. In addition to self-braking hinges that increase the strength of the doors, there are decelerating shock absorbers. There are 3 drawers, 1 trouser holder, 2 of the 4 aluminum hangers in the cabinet are illuminated. Large and spacious areas for clothes/dresses are provided with sensor hangers. LED lighting is provided on the dresser mirror and inside the cabinet.

#### Production Details

Except for the frames of the module doors, drawer doors and handles, the product is completely made of 1st quality melamine coated particle board material and the plinth cover is made of iron profile. Bronze reflective glass is used in the aluminium frame on the right-left outer doors of the wardrobe. Cabinet corners, handles and middle cover processing are made of MDF, other parts are made of particle board. The legs are made of 1st quality dried beech wood painted. The embroidery on the doors is processed using MDF.

## Sizes Modules.

**WARDROBE** W: 266 cm **D**: 85 cm **H**: 227 cm

BED W: 318 cm D: 213 cm H: 125 cm

DRESSER W: 148cm D: 47 cm H: 80 cm **POUF** *W*: 41 cm **D**: 43 cm H: 57 cm

CHEST OF DRESSER W: 65 cm D: 47 cm H 102 cm