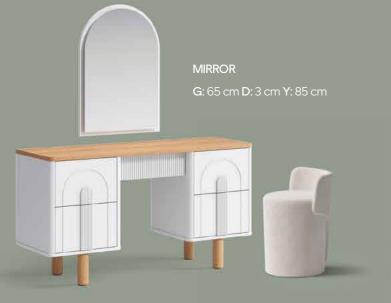

## Sizes Modules.

**WARDROBE** W: 266 cm **D**: 85 cm **H**: 227 cm

BED W: 318 cm D: 213 cm H: 125 cm

DRESSER W: 148cm D: 47 cm H: 80 cm **POUF** *W*: 41 cm **D**: 43 cm H: 57 cm

CHEST OF DRESSER W: 65 cm D: 47 cm H 102 cm

BEDSIDE TABLE W: 65 cm D: 48 cm H: 46 cm