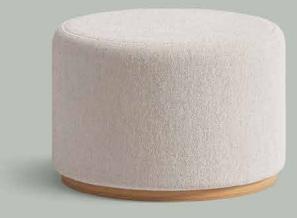

## Coffee Tables.

**COFFE TABLE** W: 80 cm **D**: 80 cm **H**: 42 cm

**POUF** N: 55 cm D: 55 cm H: 30 cm

NESTING TABLE W: 65 cm D: 50 cm H: 51 cm