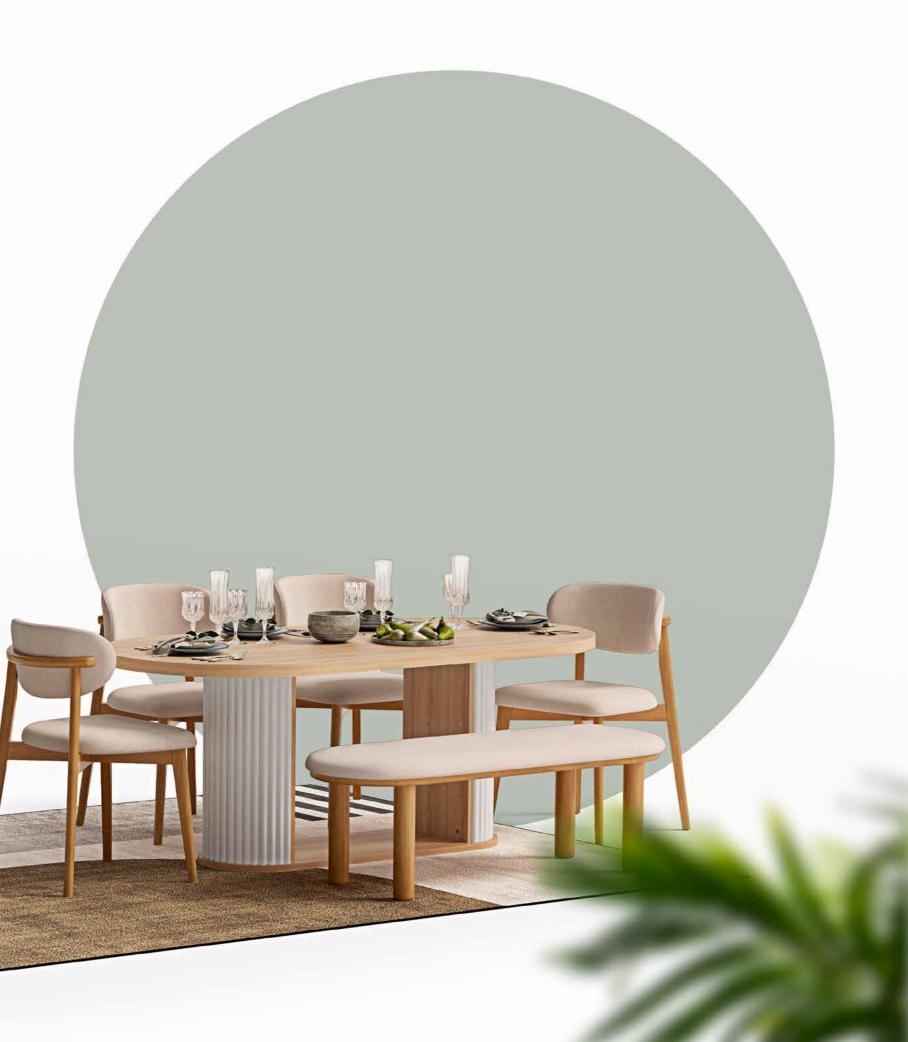

#### Inspiring naturalness.

The peaceful elegance of wood is always at the forefront in Bodrum Dining Room! It displays an identity with its useful modules and design elements that redefine comfort. Make room for a comfort that will last for many years in your living room.

#### Bohemian style Convenience

With solutions that provide more seating and service area with the bench offered in addition to the chairs, it will stand out with its elegance and functionality in your crowded invitations.

#### The harmony of convenience and aesthetics.

Discover the perfect harmony of bohemian elegance and modern chic in your dining room. Combining comfort and aesthetics, these special designs offer a peaceful atmosphere with natural textures and contemporary lines. The original details that combine bohemian and modern style add warmth to your dining room and elegant touches that will make every meal special. Bodrum dining room set creates a stylish dining area by blending the warmth of nature with the comfort of modern life.