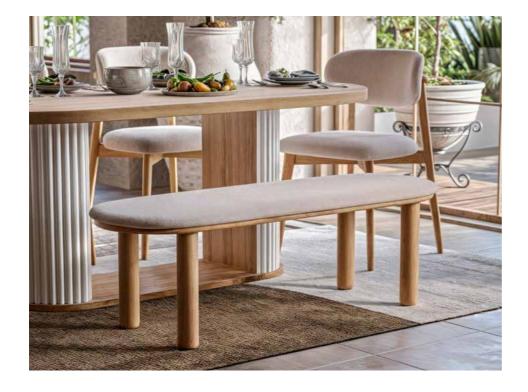

#### Bohemian style Convenience

With solutions that provide more seating and service area with the bench offered in addition to the chairs, it will stand out with its elegance and functionality in your crowded invitations.