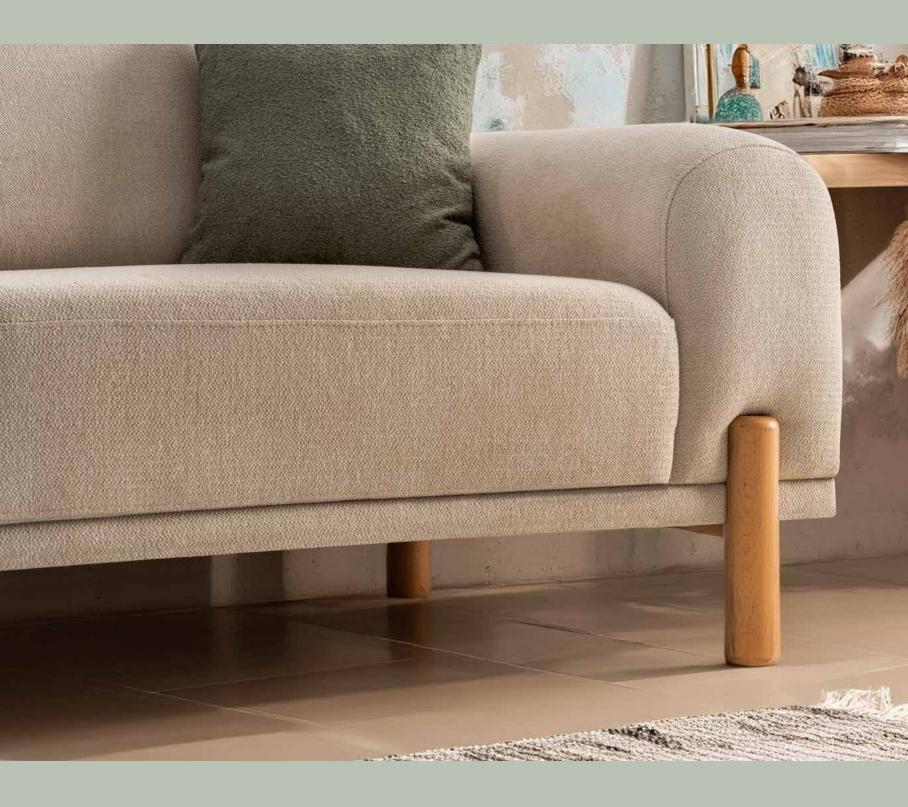

#### Production **Details**.

<u>ANDI</u>

High strength dried hornbeam and top quality plywood and fiberboard are used in the skeleton structure. Lower main carriers are made of hornbeam timber. The legs are made of wooden material and shipped disassembled. There is a color alternative in the product.

## Functional Features.

It consists of basement, triple, double and wing chair modules. Wipeable, woven fabric is used for upholstery. Feather sponge on 32 danste, medium soft sponge is used in the sessions; feather sponge is used in the arm and back interiors. Thanks to the mechanism used, the back parts of Bodrum can be opened backwards and it can be used as a single bed and TV session. Natural dried wood is used in the triple legs and armrests of Bodrum. The high legs provide convenience in robot vacuum cleaner use and daily cleaning.