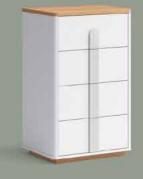

## Sizes Modules.

**WARDROBE** W: 266 cm **D**: 85 cm **H**: 227 cm

BED W: 318 cm D: 213 cm H: 125 cm

DRESSER W: 148cm D: 47 cm H: 80 cm **POUF** *W*: 41 cm **D**: 43 cm H: 57 cm

CHEST OF DRESSER W: 65 cm D: 47 cm H 102 cm