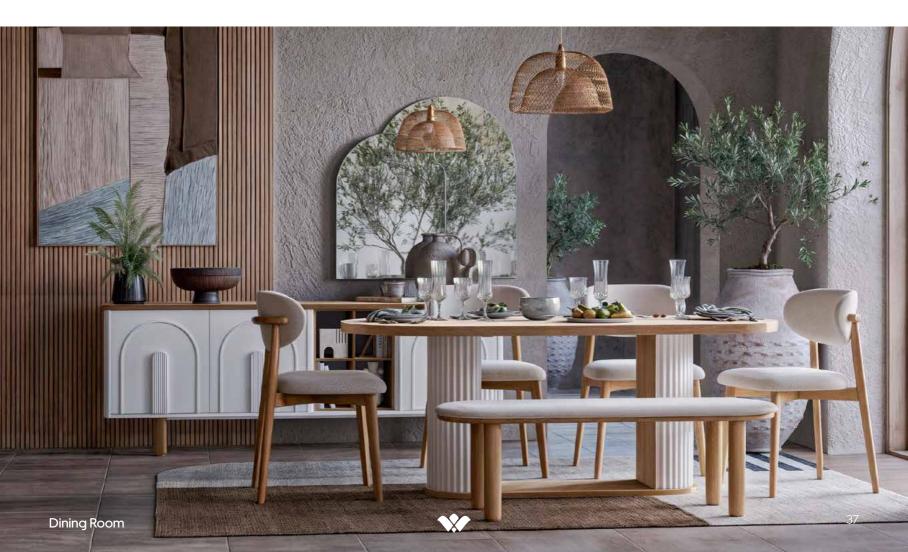

#### Inspiring naturalness.

The peaceful elegance of wood is always at the forefront in Bodrum Dining Room! It displays an identity with its useful modules and design elements that redefine comfort. Make room for a comfort that will last for many years in your living room.

#### Bohemian style Convenience

With solutions that provide more seating and service area with the bench offered in addition to the chairs, it will stand out with its elegance and functionality in your crowded invitations.

#### Functional Features

The modern table and chairs meet the expectations of ergonomics and functionality. The console, which creates a wide usage area for dinnerware and presentation accessories, also stands out as a sophisticated decoration element with its double mirror. The service life is increased with the brake hinges used on the covers

#### The harmony of convenience and aesthetics.

Discover the perfect harmony of bohemian elegance and modern chic in your dining room. Combining comfort and aesthetics, these special designs offer a peaceful atmosphere with natural textures and contemporary lines. The original details that combine bohemian and modern style add warmth to your dining room and elegant touches that will make every meal special. Bodrum dining room set creates a stylish dining area by blending the warmth of nature with the comfort of modern life.