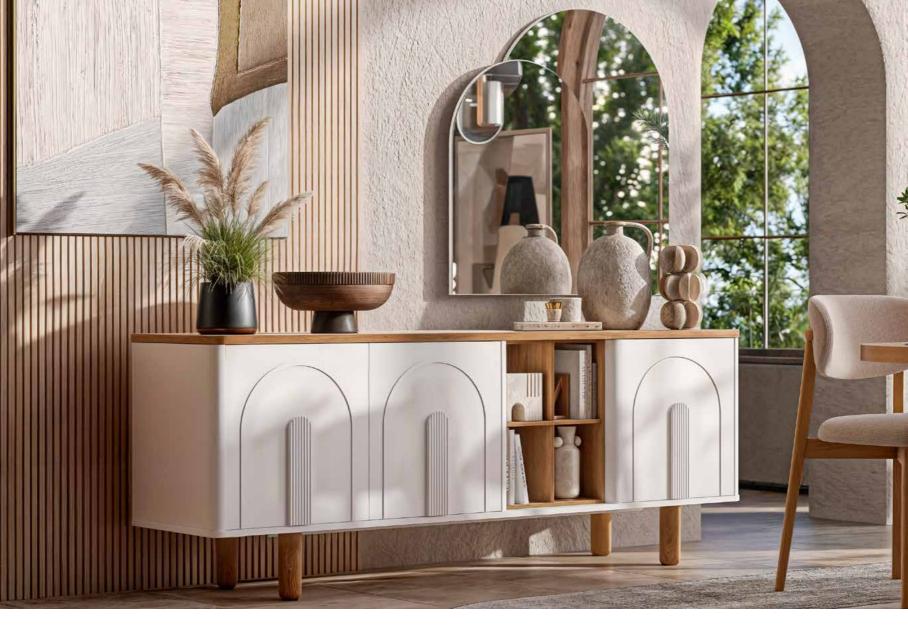

# Original & Modern.

The chair designs, which attract attention with their original forms, emphasise comfort, while the console decorated with modern lighting elements emphasises functionality. Bodrum brings a timeless aesthetic to the spaces with its complementary design.

#### Functional Features

The modern table and chairs meet the expectations of ergonomics and functionality. The console, which creates a wide usage area for dinnerware and presentation accessories, also stands out as a sophisticated decoration element with its double mirror. The service life is increased with the brake hinges used on the covers

# Production **Details**.

The product console is made of 1st quality melamine coated particle board and MDF profile is added on the doors. Soft process is applied on the drawer fronts of the product for both visual and handle purposes. Console legs are produced from 1st quality dried and dehumidified beech wood painted. The fixed table top is made of melamine-coated particle board material with half-moon CNC machined edges. Metal tensioning is used under the table to prevent stretching, and the legs are PVC coated on painted MDF. The upper back part of the chairs is bent particle board and CNC machined. It is covered with sponge and fabric.