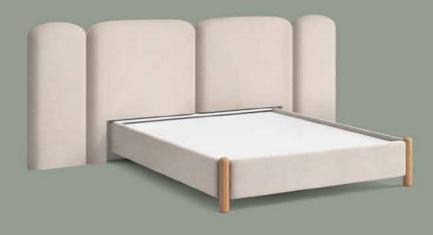

## Sizes Modules.

**WARDROBE** W: 266 cm **D**: 85 cm **H**: 227 cm

BED W: 318 cm D: 213 cm H: 125 cm

DRESSER W: 148cm D: 47 cm H: 80 cm **POUF** *W*: 41 cm **D**: 43 cm H: 57 cm

CHEST OF DRESSER W: 65 cm D: 47 cm H 102 cm