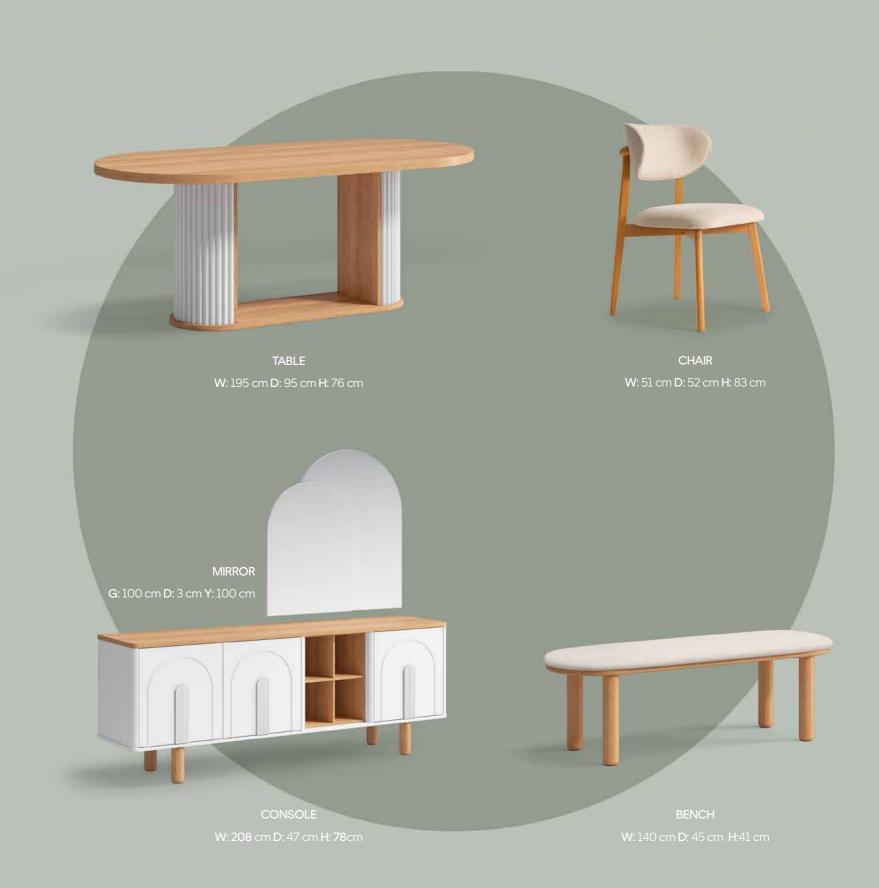

irs is bent particle board and CNC machined. It is covered with sponge and fabric.





# Instructions for Use.

You can wipe your furniture with a damp cloth. Protect from direct sunlight. Avoid prolonged contact with hot surfaces and water.



#### The harmony of convenience and aesthetics.

Discover the perfect harmony of bohemian elegance and modern chic in your dining room. Combining comfort and aesthetics, these special designs offer a peaceful atmosphere with natural textures and contemporary lines. The original details that combine bohemian and modern style add warmth to your dining room and elegant touches that will make every meal special. Bodrum dining room set creates a stylish dining area by blending the warmth of nature with the comfort of modern life.





## Size Modules.







weltew.com