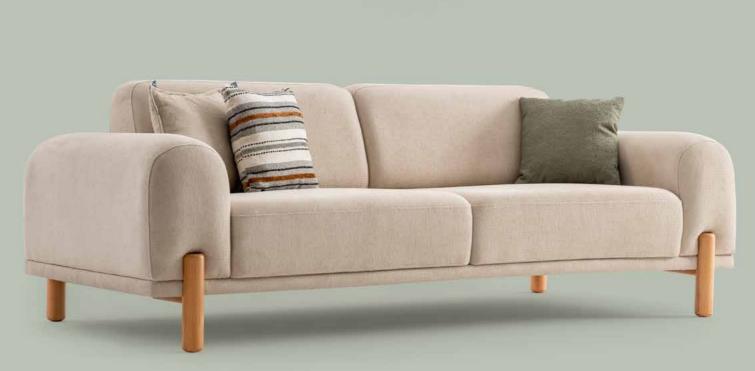

## Functional Features.

It consists of basement, triple, double and wing chair modules. Wipeable, woven fabric is used for upholstery. Feather sponge on 32 danste, medium soft sponge is used in the sessions; feather sponge is used in the arm and back interiors. Thanks to the mechanism used, the back parts of Bodrum can be opened backwards and it can be used as a single bed and TV session. Natural dried wood is used in the triple legs and armrests of Bodrum. The high legs provide convenience in robot vacuum cleaner use and daily cleaning.

Compatible with cleaning and robot vacuum

Single Bed & Tv Session

Wooden legs

## Seating Modules.

3 SEATER SOFA W: 235 cm D: 104cm H 84 cm Bed Size: 175 x 100 cm

ERGERE

W: 71 cm D: 99 cm H: 80 cm