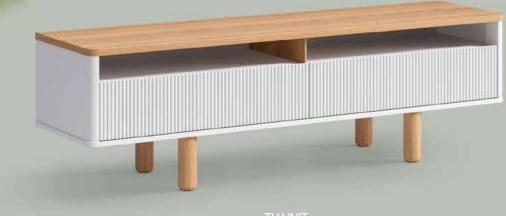

## Functional **aesthetics**.

COLLECTION

- LA REVOLTE DES

oit of th cks e Bodrum coll wall unit. The es a timeless lection is a harmony k feeling of also / bet\ of spa ce g e DIr ween t acious ie o 0 wa kes the the CII bloc g lowe ar C pe D tł e pe rtect ſ

### Functional Features.

## Sizes Modules.

I V UNI I W: 182 cm D: 48 cm H: 55 cm

> UNIT UPPER BLOCK W: 108 cm D: 24 cm H: 71cm

#### Production **Details**.

The product is completely made of 1st quality melamine particle board coated material except for the drawer fronts. In the drawer fronts, MDF is used and soft process is applied in order to add visuality and function as a handle. The legs are made of dried beech wood and painted. The top block cover and handles are also made of MDF.