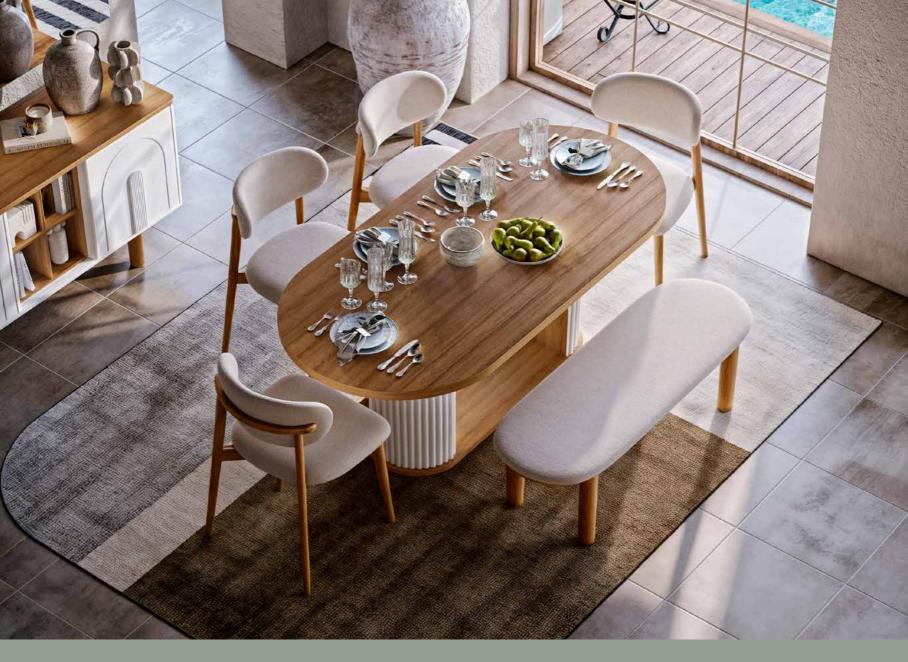

#### Inspiring naturalness.

The peaceful elegance of wood is always at the forefront in Bodrum Dining Room! It displays an identity with its useful modules and design elements that redefine comfort. Make room for a comfort that will last for many years in your living room.

#### Bohemian style Convenience

With solutions that provide more seating and service area with the bench offered in addition to the chairs, it will stand out with its elegance and functionality in your crowded invitations.

#### The harmony of convenience and aesthetics.

Discover the perfect harmony of bohemian elegance and modern chic in your dining room. Combining comfort and aesthetics, these special designs offer a peaceful atmosphere with natural textures and contemporary lines. The original details that combine bohemian and modern style add warmth to your dining room and elegant touches that will make every meal special. Bodrum dining room set creates a stylish dining area by blending the warmth of nature with the comfort of modern life.