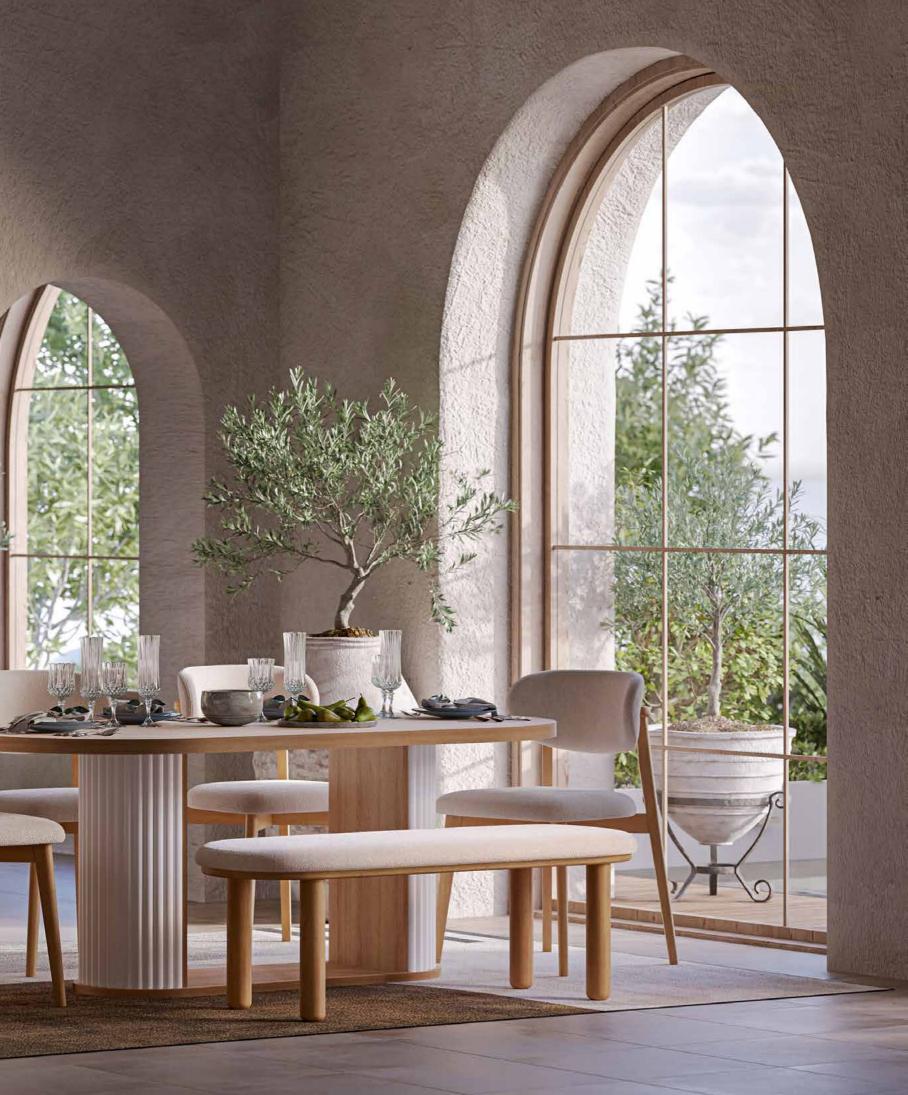

# Original & Modern.

The chair designs, which attract attention with their original forms, emphasise comfort, while the console decorated with modern lighting elements emphasises functionality. Bodrum brings a timeless aesthetic to the spaces with its complementary design.

#### Inspiring naturalness.

The peaceful elegance of wood is always at the forefront in Bodrum Dining Room! It displays an identity with its useful modules and design elements that redefine comfort. Make room for a comfort that will last for many years in your living room.

#### Bohemian style Convenience

With solutions that provide more seating and service area with the bench offered in addition to the chairs, it will stand out with its elegance and functionality in your crowded invitations.

#### The harmony of convenience and aesthetics.

Discover the perfect harmony of bohemian elegance and modern chic in your dining room. Combining comfort and aesthetics, these special designs offer a peaceful atmosphere with natural textures and contemporary lines. The original details that combine bohemian and modern style add warmth to your dining room and elegant touches that will make every meal special. Bodrum dining room set creates a stylish dining area by blending the warmth of nature with the comfort of modern life.