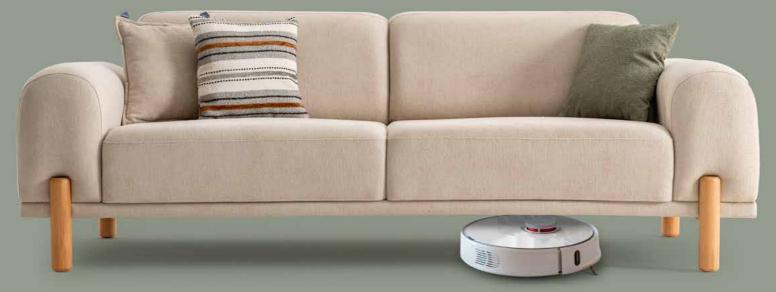

## Functional Features.

It consists of basement, triple, double and wing chair modules. Wipeable, woven fabric is used for upholstery. Feather sponge on 32 danste, medium soft sponge is used in the sessions; feather sponge is used in the arm and back interiors. Thanks to the mechanism used, the back parts of Bodrum can be opened backwards and it can be used as a single bed and TV session. Natural dried wood is used in the triple legs and armrests of Bodrum. The high legs provide convenience in robot vacuum cleaner use and daily cleaning.

Compatible with cleaning and robot vacuum

Single Bed & Tv Session

Wooden legs