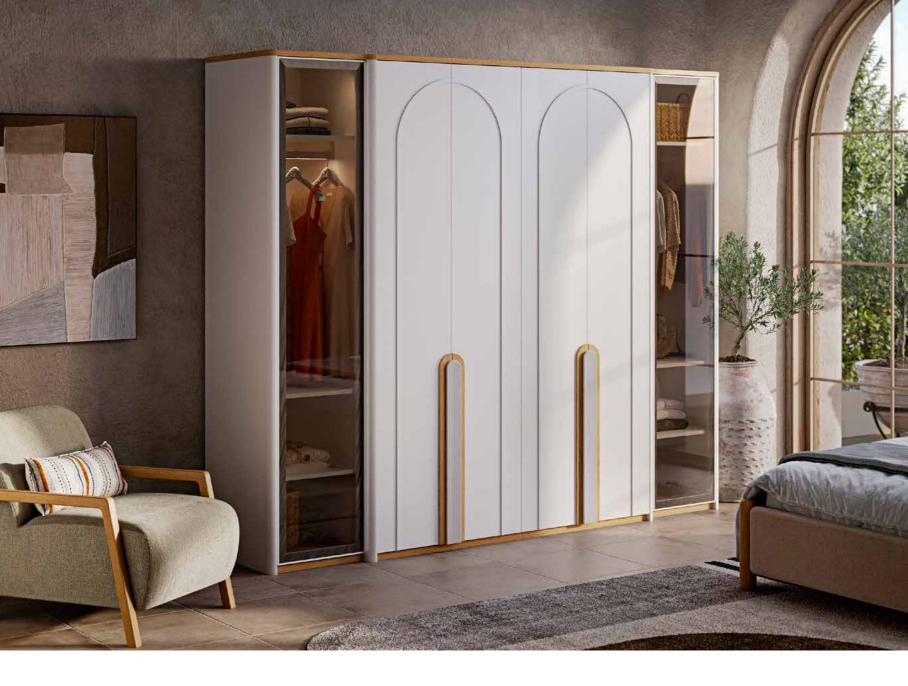

#### Functional Features

The storage areas offered with the base, wardrobe and other modules offer functional solutions for daily usage habits. The base is equipped with 2 resistant shock absorbers, 2 galvanized scissors and 2 safety locks. In addition to self-braking hinges that increase the strength of the doors, there are decelerating shock absorbers. There are 3 drawers, 1 trouser holder, 2 of the 4 aluminum hangers in the cabinet are illuminated. Large and spacious areas for clothes/dresses are provided with sensor hangers. LED lighting is provided on the dresser mirror and inside the cabinet.

#### Production Details

Except for the frames of the module doors, drawer doors and handles, the product is completely made of 1st quality melamine coated particle board material and the plinth cover is made of iron profile. Bronze reflective glass is used in the aluminium frame on the right-left outer doors of the wardrobe. Cabinet corners, handles and middle cover processing are made of MDF, other parts are made of particle board. The legs are made of 1st quality dried beech wood painted. The embroidery on the doors is processed using MDF.

## Sizes Modules.

**WARDROBE** W: 266 cm **D**: 85 cm **H**: 227 cm

BED W: 318 cm D: 213 cm H: 125 cm

DRESSER W: 148cm D: 47 cm H: 80 cm **POUF** *W*: 41 cm **D**: 43 cm H: 57 cm

CHEST OF DRESSER W: 65 cm D: 47 cm H 102 cm