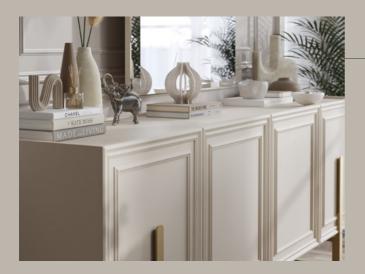

#### Stylish. Impressive.

The embroidery on its legs and the aesthetics of its handles were specially designed for those who want to achieve an impressive living room appearance.

### Functional Features

The table and chairs meet the expectations of ergonomics and functionality. The table top is inlaid. The console, which creates a wide area of use for dinnerware and presentation accessories, the mirror that undertakes a complementary task with its special form and the painted handles, which are one of the delicate features in its design, stand out as a delicate decoration element. Its service life has been increased with the slowing shock absorbers used in its doors and drawers.

### Modules.

**CONSOLE G**: 212 cm **D**: 47 cm **Y**: 80 cm

MIRROR
3: 86 cm D: 9 cm V: 89 cm

TABLE (Closed)
G: 164 cm D: 90 cm Y: 77 cm
TABLE (Open)
G: 204 cm D: 90 cm Y: 77 cm

**G**: 51 cm **D**: 57 cm **Y**: 84 cm