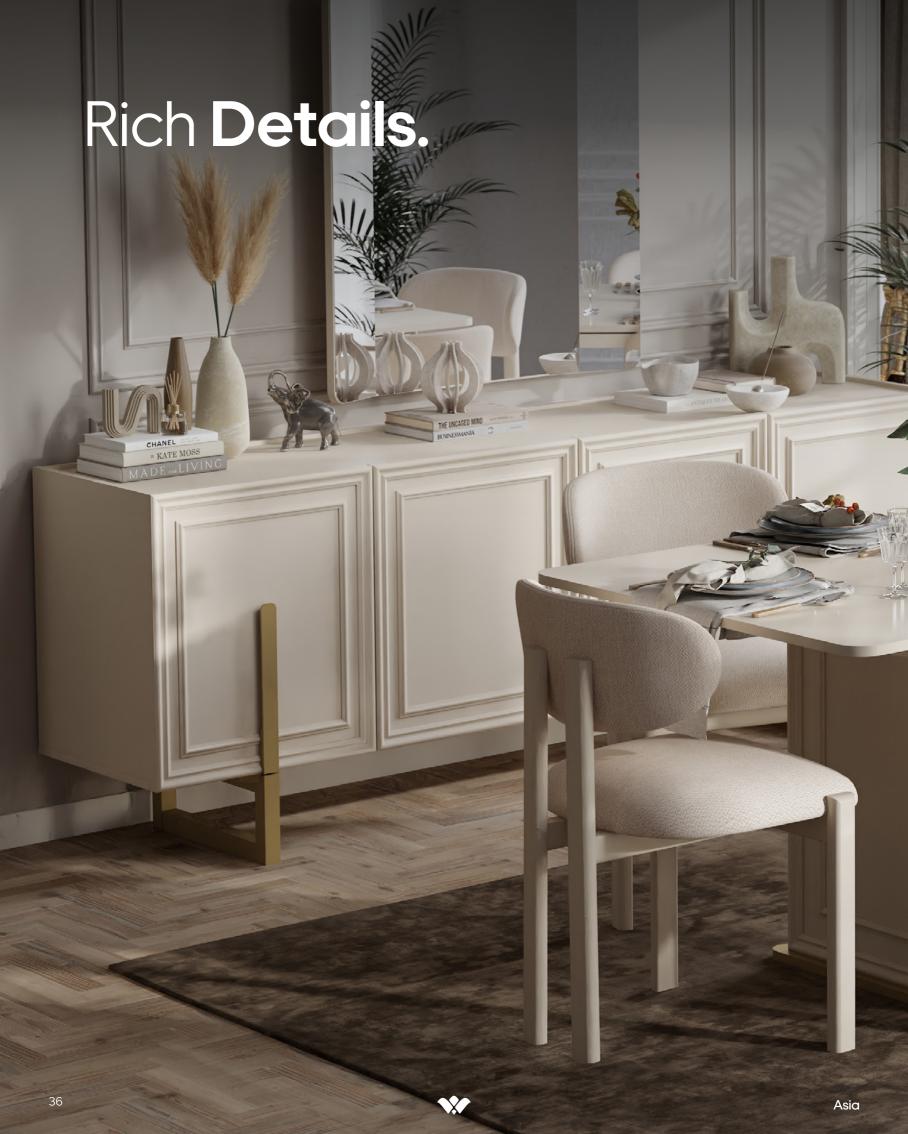

### Functional Features

The table and chairs meet the expectations of ergonomics and functionality. The table top is inlaid. The console, which creates a wide area of use for dinnerware and presentation accessories, the mirror that undertakes a complementary task with its special form and the painted handles, which are one of the delicate features in its design, stand out as a delicate decoration element. Its service life has been increased with the slowing shock absorbers used in its doors and drawers.

### Production **Details.**

The dining table is made entirely of MDF. CNC cutting was used for shaping the top. The table legs are made of MDF painted in gold. The handles, table and console legs are made of MDF. The remaining sections are made of particle board. The chair tops are made of bent particle board. They are covered with sponge and woven fabric.