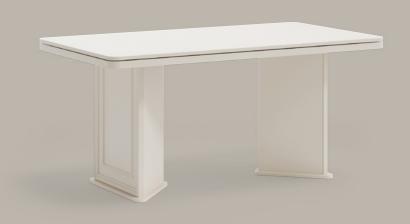

#### Stylish. Impressive.

The embroidery on its legs and the aesthetics of its handles were specially designed for those who want to achieve an impressive living room appearance.

### Functional Features

The table and chairs meet the expectations of ergonomics and functionality. The table top is inlaid. The console, which creates a wide area of use for dinnerware and presentation accessories, the mirror that undertakes a complementary task with its special form and the painted handles, which are one of the delicate features in its design, stand out as a delicate decoration element. Its service life has been increased with the slowing shock absorbers used in its doors and drawers.

### Production **Details.**

The dining table is made entirely of MDF. CNC cutting was used for shaping the top. The table legs are made of MDF painted in gold. The handles, table and console legs are made of MDF. The remaining sections are made of particle board. The chair tops are made of bent particle board. They are covered with sponge and woven fabric.

### Modules.

**CONSOLE G**: 212 cm **D**: 47 cm **Y**: 80 cm

MIRROR
3: 86 cm D: 9 cm V: 89 cm

TABLE (Closed)
G: 164 cm D: 90 cm Y: 77 cm
TABLE (Open)
G: 204 cm D: 90 cm Y: 77 cm

**G**: 51 cm **D**: 57 cm **Y**: 84 cm