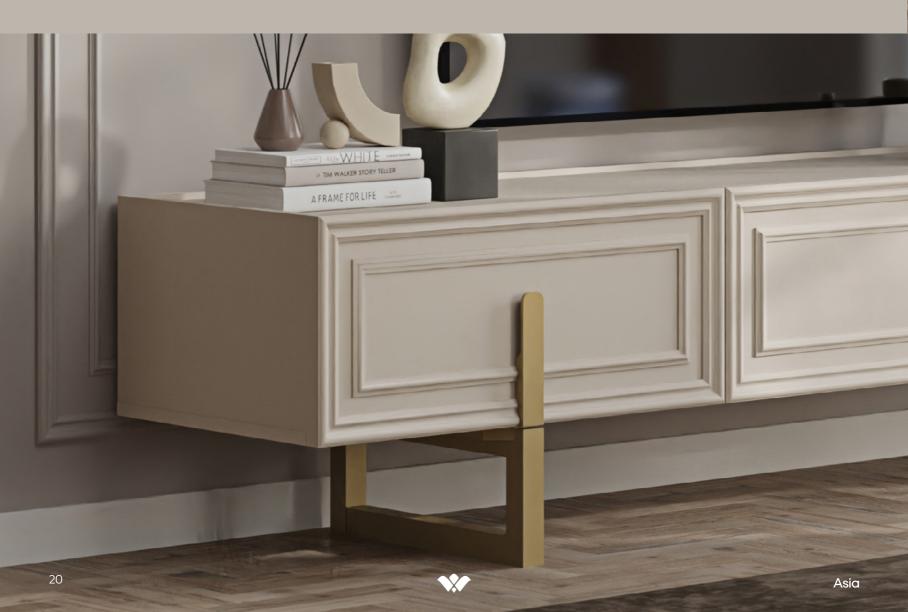

# Get caught up in the details.

Multiple shelves, cabinets that make life easier with storage volume and the elegance offered by complementary details, all together in Asia Wall Unit, in your living room!

### Functional Features.

The unit is suitable for TVs of different sizes up to 60 inches. Right and left glass doors have a push-to-open feature. MDF handles are used on drawers and cabinet doors.

The oval cuts used on the top block and table offer a unique appearance. It has a unique appearance with its feet and handles painted with 1st quality paint.

#### Production **Details**.

Product legs are made of dried hornbeam, handles are made of painted MDF, all remaining sections are made of 1st quality particle board. MDF processing is applied to the legs and drawer edges. Rounded edges are used on the top block and table. Braked rails and hinges are used on the cabinets and drawers.