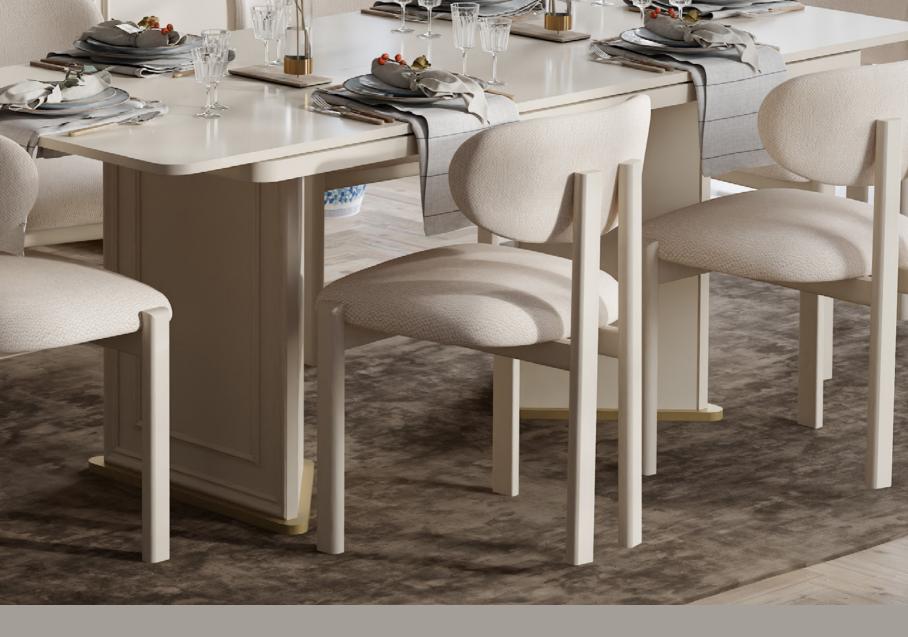

### Functional Features

The table and chairs meet the expectations of ergonomics and functionality. The table top is inlaid. The console, which creates a wide area of use for dinnerware and presentation accessories, the mirror that undertakes a complementary task with its special form and the painted handles, which are one of the delicate features in its design, stand out as a delicate decoration element. Its service life has been increased with the slowing shock absorbers used in its doors and drawers.

### Production **Details.**

The dining table is made entirely of MDF. CNC cutting was used for shaping the top. The table legs are made of MDF painted in gold. The handles, table and console legs are made of MDF. The remaining sections are made of particle board. The chair tops are made of bent particle board. They are covered with sponge and woven fabric.

### Modules.

**CONSOLE G**: 212 cm **D**: 47 cm **Y**: 80 cm

MIRROR
3: 86 cm D: 9 cm V: 89 cm

TABLE (Closed)
G: 164 cm D: 90 cm Y: 77 cm
TABLE (Open)
G: 204 cm D: 90 cm Y: 77 cm

**G**: 51 cm **D**: 57 cm **Y**: 84 cm