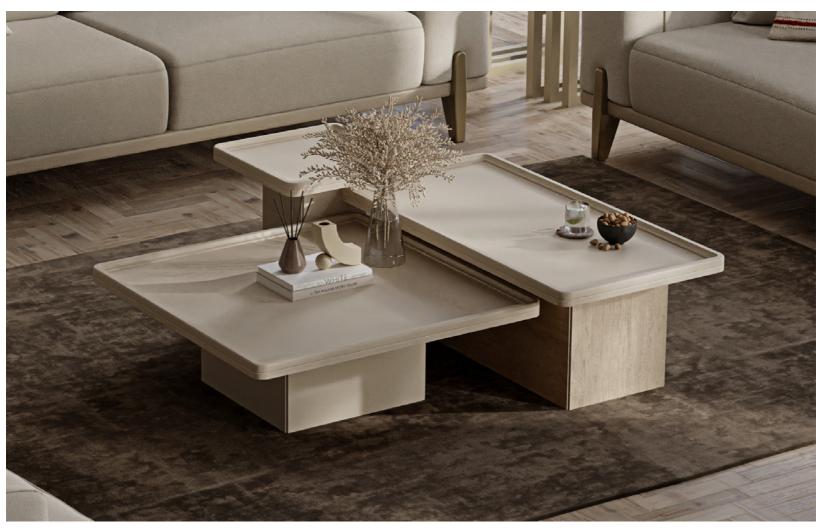

eather sponge in the arms and back and woven fabric in the covering. The lower main carriers of the product are made of kiln-dried hornbeam and profile. The feet of the product are made of natural dried hornbeam.

### Functional Features.

Asia Sofa Set consists of three, two and one seater modules. Easy-to-clean knitted fabric is used in its upholstery. Medium soft seating; feather sponge is used in the arms and back. Thanks to the mechanism used in Asia sofa set, the arm and back parts can be opened back and offer a single bed option and TV seating feature. There are different color fabric alternatives in the product. High legs provide ease in robot vacuum cleaner use and daily cleaning.



Compatible With Cleaning and Robot Vacuum



Single Bed & Tv Session



Easy Wipe Knitted Fabric





### Coffee Tables.





NESTING TABLE

# Seating Modules.



3 SEATER SOFA G: 235 cm D: 104 cm Y: 83 cm

2 SEATER SOFA
G: 200 cm D: 104 cm Y: 83 cm
Bed Size: 145x100 cm





# Instructions For Use.

Asia Sofa Set; It is not suitable for cleaning methods that will damage the structure of the fabric such as cologne, wet towels, bleach and cleaning with a vacuum cleaner. It is recommended to use a cloth moistened with pure water for cleaning.







# Get caught up in the details.

Multiple shelves, cabinets that make life easier with storage volume and the elegance offered by complementary details, all together in Asia Wall Unit, in your living room!

With multiple cabinet options and shelf options with original design, it is always at your side to display your most special memories.

##