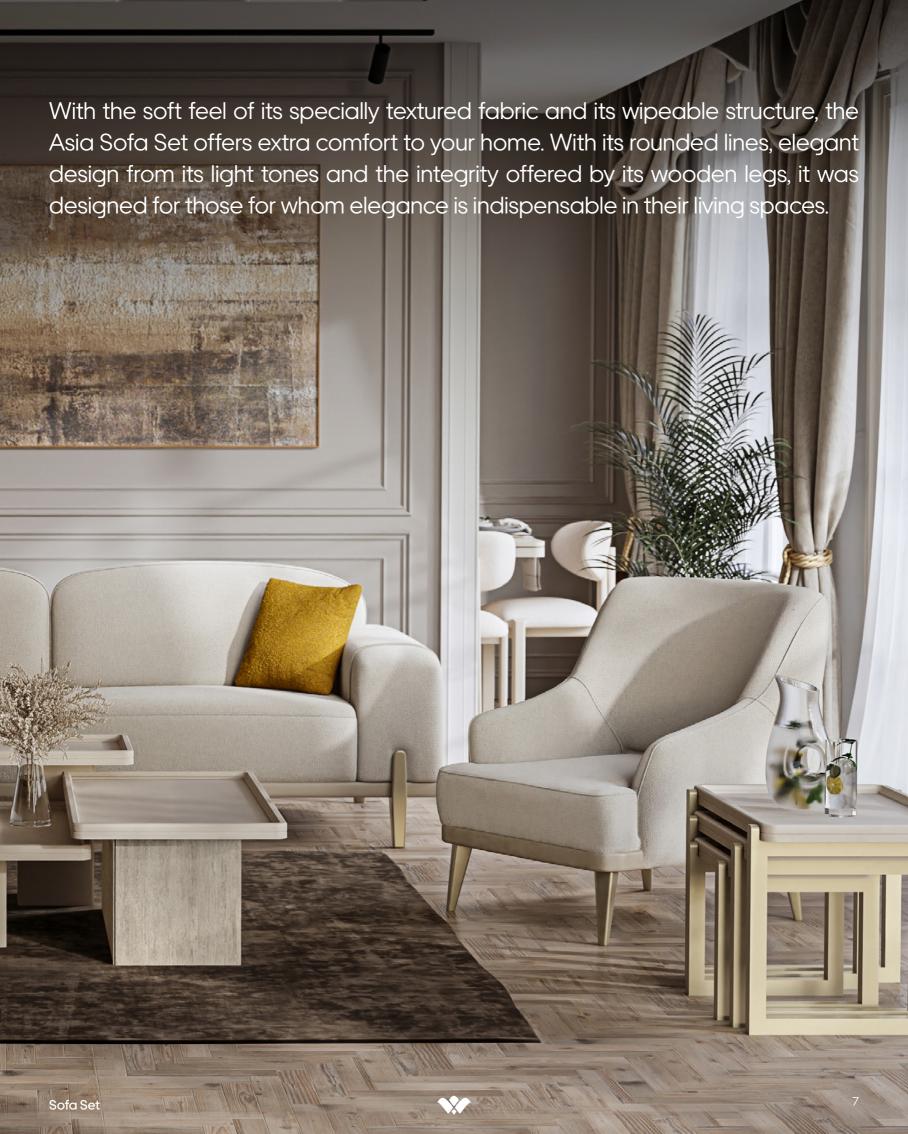

#### Production **Details**.

Asia Sofa Set, kiln-dried hornbeam, plywood and chipboard in the frame; feather on medium soft sponge in the upholstery of the seat, feather sponge in the arms and back and woven fabric in the covering. The lower main carriers of the product are made of kiln-dried hornbeam and profile. The feet of the product are made of natural dried hornbeam.

### Functional Features.

Asia Sofa Set consists of three, two and one seater modules. Easy-to-clean knitted fabric is used in its upholstery. Medium soft seating; feather sponge is used in the arms and back. Thanks to the mechanism used in Asia sofa set, the arm and back parts can be opened back and offer a single bed option and TV seating feature. There are different color fabric alternatives in the product. High legs provide ease in robot vacuum cleaner use and daily cleaning.

# Instructions For Use.

Asia Sofa Set; It is not suitable for cleaning methods that will damage the structure of the fabric such as cologne, wet towels, bleach and cleaning with a vacuum cleaner. It is recommended to use a cloth moistened with pure water for cleaning.