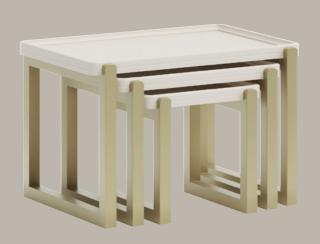

and back and woven fabric in the covering. The lower main carriers of the product are made of kiln-dried hornbeam and profile. The feet of the product are made of natural dried hornbeam.

### Functional Features.

Asia Sofa Set consists of three, two and one seater modules. Easy-to-clean knitted fabric is used in its upholstery. Medium soft seating; feather sponge is used in the arms and back. Thanks to the mechanism used in Asia sofa set, the arm and back parts can be opened back and offer a single bed option and TV seating feature. There are different color fabric alternatives in the product. High legs provide ease in robot vacuum cleaner use and daily cleaning.



Compatible With Cleaning and Robot Vacuum



Single Bed & Tv Session



Easy Wipe Knitted Fabric





### Coffee Tables.





NESTING TABLE

# Seating Modules.



3 SEATER SOFA G: 235 cm D: 104 cm Y: 83 cm

2 SEATER SOFA
G: 200 cm D: 104 cm Y: 83 cm
Bed Size: 145x100 cm





# Instructions For Use.

Asia Sofa Set; It is not suitable for cleaning methods that will damage the structure of the fabric such as cologne, wet towels, bleach and cleaning with a vacuum cleaner. It is recommended to use a cloth moistened with pure water for cleaning.







# Get caught up in the details.

Multiple shelves, cabinets that make life easier with storage volume and the elegance offered by complementary details, all together in Asia Wall Unit, in your living room!

With multiple cabinet options and shelf options with original design, it is always at your side to display your most special memories.

### Functional Features.

Th