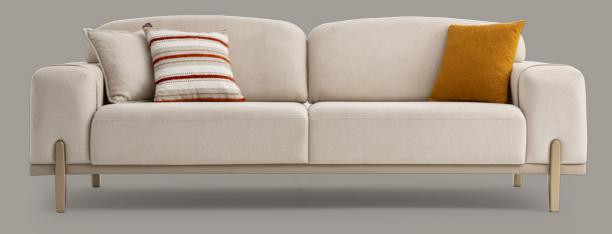

#### Production **Details**.

Asia Sofa Set, kiln-dried hornbeam, plywood and chipboard in the frame; feather on medium soft sponge in the upholstery of the seat, feather sponge in the arms and back and woven fabric in the covering. The lower main carriers of the product are made of kiln-dried hornbeam and profile. The feet of the product are made of natural dried hornbeam.

### Functional Features.

Asia Sofa Set consists of three, two and one seater modules. Easy-to-clean knitted fabric is used in its upholstery. Medium soft seating; feather sponge is used in the arms and back. Thanks to the mechanism used in Asia sofa set, the arm and back parts can be opened back and offer a single bed option and TV seating feature. There are different color fabric alternatives in the product. High legs provide ease in robot vacuum cleaner use and daily cleaning.

# Seating Modules.

3 SEATER SOFA G: 235 cm D: 104 cm Y: 83 cm

2 SEATER SOFA
G: 200 cm D: 104 cm Y: 83 cm
Bed Size: 145x100 cm