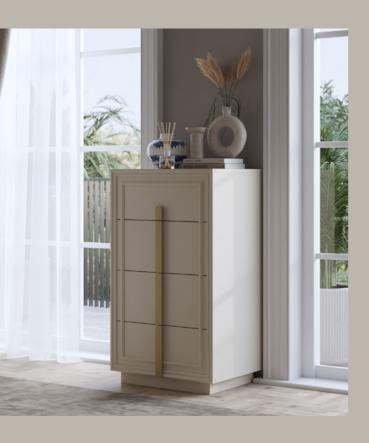

### Production Details

The product is made entirely of first quality melamine coated particle board, handles and legs are made of MDF. The bed base and headboard are completed by covering the particle board with styrofoam, sponge and fabric. There are 2 high-strength shock absorbers, 2 galvanized scissors and 2 safety locks on the bed base. Braked hinges are used on the wardrobe doors and braked rail system is used on the drawers. There are 3 hangers inside the wardrobe. The dresser mirror is shaped by CNC for visualization purposes.

### Modules.

WARDROBE (6 Doors)

HEADBOARD

BED 180 G: 193 cm D: 216 cm Y: 32 cm

BED 160 G: 173 cm D: 216 cm Y: 32 cm

**DRESSER G**: 156 cm **D**: 47 cm **Y**: 80 cm

**POUF G**: 40 cm **D**: 40 cm **Y**: 44 cm

CHEST OF DRAWER

G: 60 cm D: 47 cm Y: 106 cm

G: 55 cm D: 47 cm Y: 45 cm