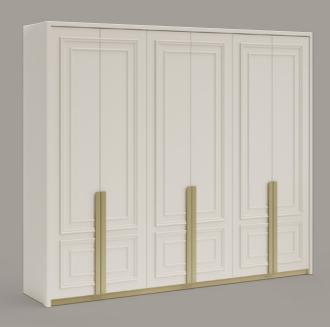

#### Functional Features

Base, wardrobe and other modules offer functional details that make life easier. Six-door cabinets are offered in two forms, mirrored and non-mirrored. In the mirrored version, bronze mirror is used on the middle doors. Handles and feet are painted MDF. Self-bracing hinges and rails are used on the doors and drawers. There are 3 aluminum hangers in the cabinet. The form of the dresser mirror is CNC machined. Daylight bronze wall lamp is used in base lighting.

### Production Details

The product is made entirely of first quality melamine coated particle board, handles and legs are made of MDF. The bed base and headboard are completed by covering the particle board with styrofoam, sponge and fabric. There are 2 high-strength shock absorbers, 2 galvanized scissors and 2 safety locks on the bed base. Braked hinges are used on the wardrobe doors and braked rail system is used on the drawers. There are 3 hangers inside the wardrobe. The dresser mirror is shaped by CNC for visualization purposes.

### Modules.

WARDROBE (6 Doors)

HEADBOARD

BED 180 G: 193 cm D: 216 cm Y: 32 cm

BED 160 G: 173 cm D: 216 cm Y: 32 cm

**DRESSER G**: 156 cm **D**: 47 cm **Y**: 80 cm

**POUF G**: 40 cm **D**: 40 cm **Y**: 44 cm