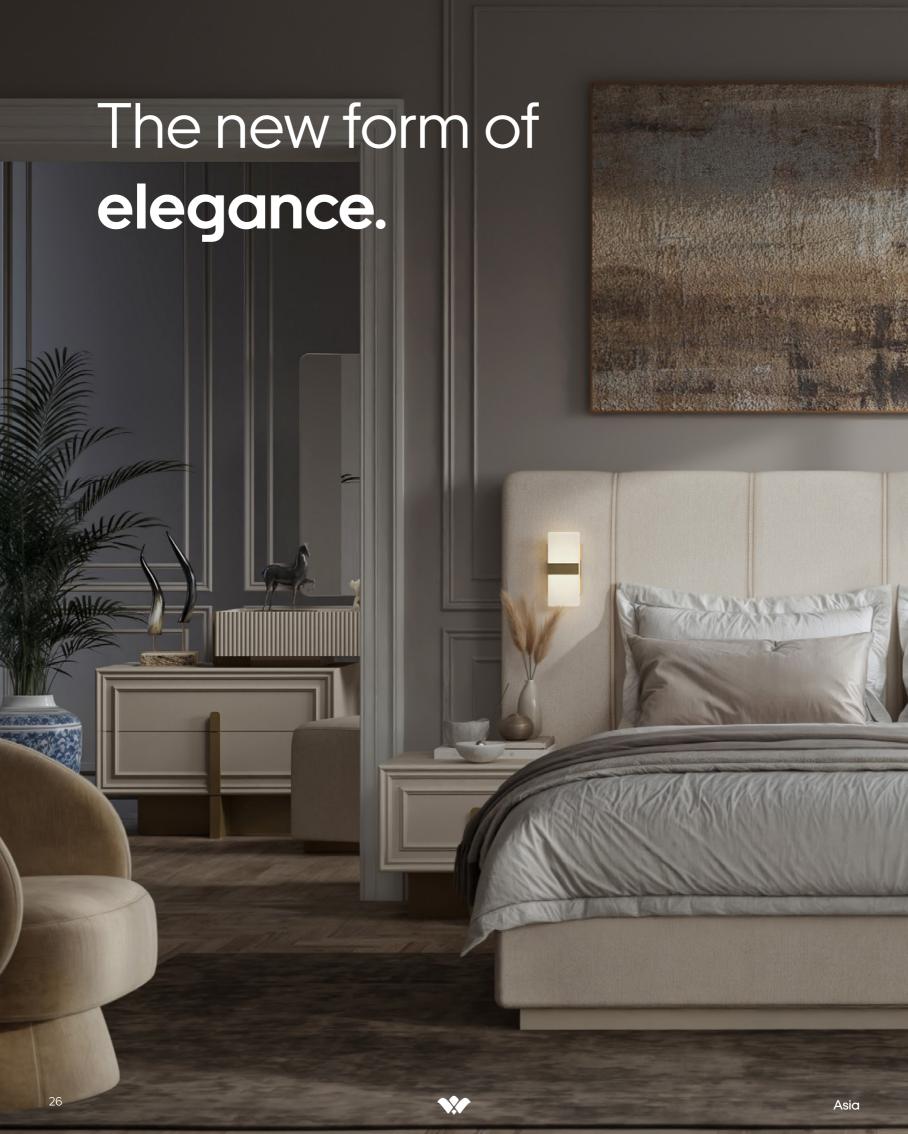

#### Perfect Balance...

Rich design details come together with the balanced integrity of materials with different identities such as mirror, wood, fabric and metal.

#### Functional Features

Base, wardrobe and other modules offer functional details that make life easier. Six-door cabinets are offered in two forms, mirrored and non-mirrored. In the mirrored version, bronze mirror is used on the middle doors. Handles and feet are painted MDF. Self-bracing hinges and rails are used on the doors and drawers. There are 3 aluminum hangers in the cabinet. The form of the dresser mirror is CNC machined. Daylight bronze wall lamp is used in base lighting.