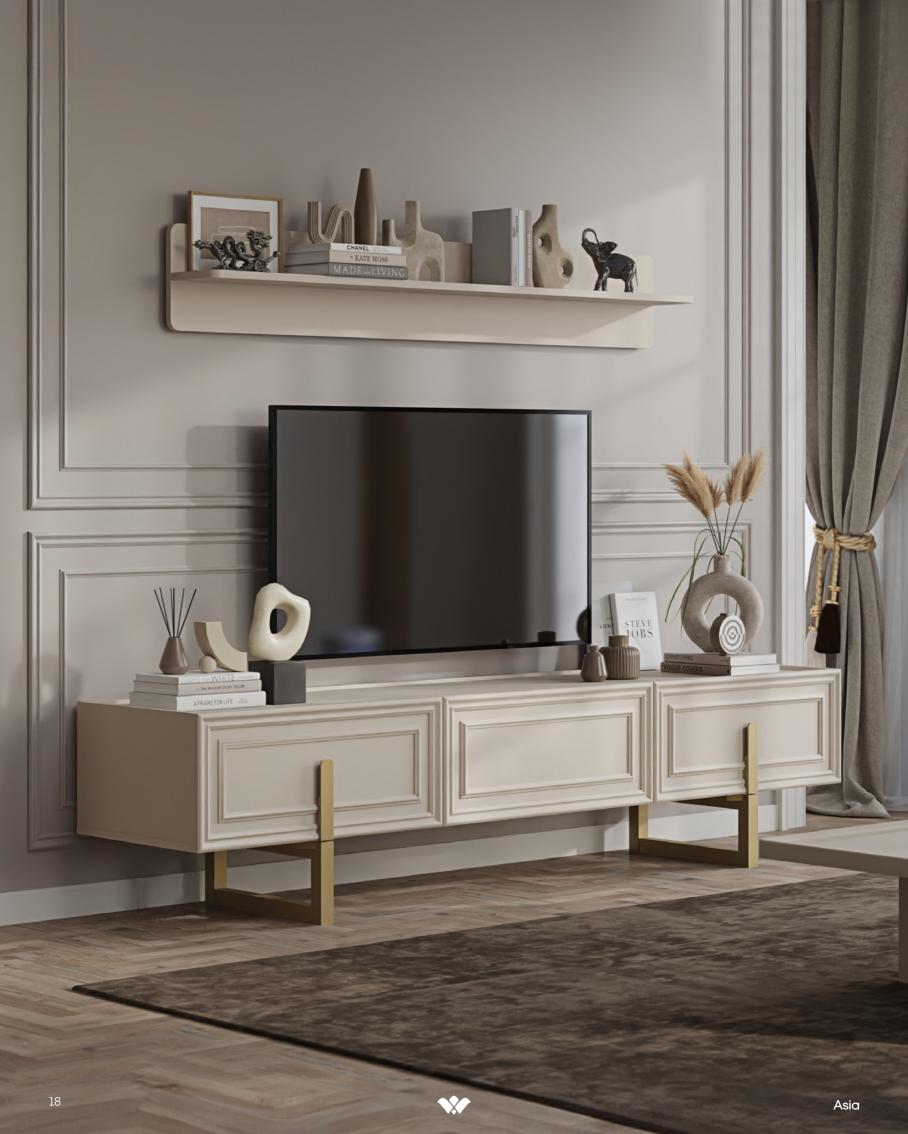

### Functional Features.

The unit is suitable for TVs of different sizes up to 60 inches. Right and left glass doors have a push-to-open feature. MDF handles are used on drawers and cabinet doors.

The oval cuts used on the top block and table offer a unique appearance. It has a unique appearance with its feet and handles painted with 1st quality paint.

### Modules.

UPPER BLOCK

G: 160 cm D: 25 cm Y: 25 cm

TV BLOCK

**G**: 210 cm **D**: 47 cm **Y**: 50 cm

DISPLAY CABINET LEFT

DISPLAY CABINET RIGHT

G: 65 cm D: 46 cm Y: 171 cm