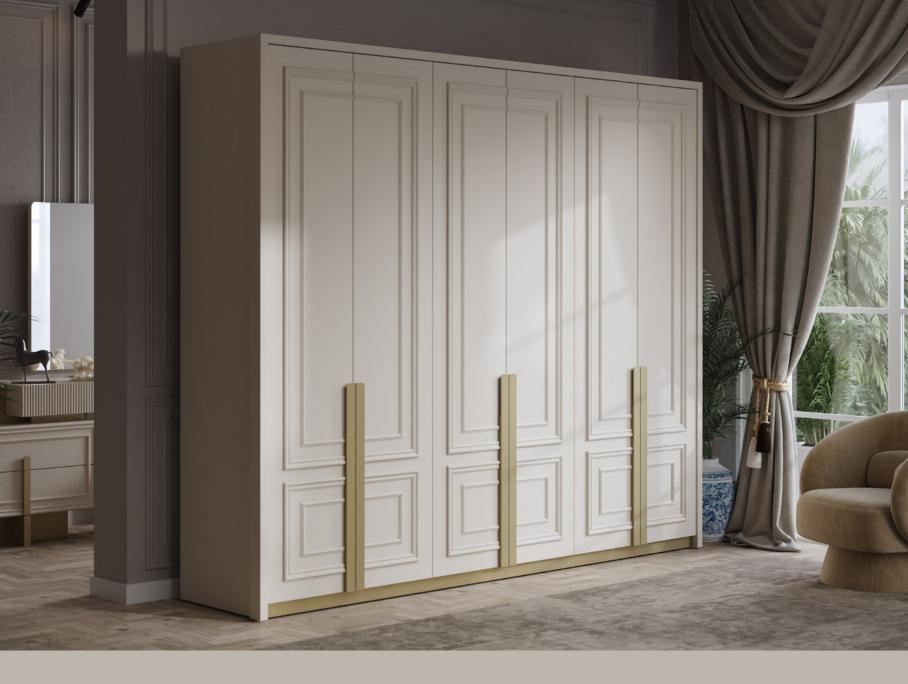

#### Functional Features

Base, wardrobe and other modules offer functional details that make life easier. Six-door cabinets are offered in two forms, mirrored and non-mirrored. In the mirrored version, bronze mirror is used on the middle doors. Handles and feet are painted MDF. Self-bracing hinges and rails are used on the doors and drawers. There are 3 aluminum hangers in the cabinet. The form of the dresser mirror is CNC machined. Daylight bronze wall lamp is used in base lighting.

### Modules.

WARDROBE (6 Doors)

HEADBOARD

BED 180 G: 193 cm D: 216 cm Y: 32 cm

BED 160 G: 173 cm D: 216 cm Y: 32 cm

**DRESSER G**: 156 cm **D**: 47 cm **Y**: 80 cm

**POUF G**: 40 cm **D**: 40 cm **Y**: 44 cm