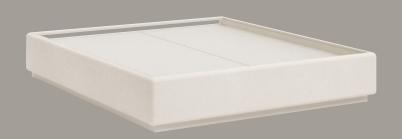

### Modules.

WARDROBE (6 Doors)

HEADBOARD

BED 180 G: 193 cm D: 216 cm Y: 32 cm

BED 160 G: 173 cm D: 216 cm Y: 32 cm

**DRESSER G**: 156 cm **D**: 47 cm **Y**: 80 cm

**POUF G**: 40 cm **D**: 40 cm **Y**: 44 cm