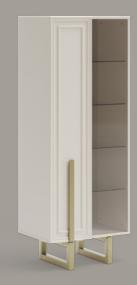

### Modules.

UPPER BLOCK

G: 160 cm D: 25 cm Y: 25 cm

TV BLOCK

**G**: 210 cm **D**: 47 cm **Y**: 50 cm

DISPLAY CABINET LEFT

DISPLAY CABINET RIGHT

G: 65 cm D: 46 cm Y: 171 cm

#### Production **Details**.

Product legs are made of dried hornbeam, handles are made of painted MDF, all remaining sections are made of 1st quality particle board. MDF processing is applied to the legs and drawer edges. Rounded edges are used on the top block and table. Braked rails and hinges are used on the cabinets and drawers.