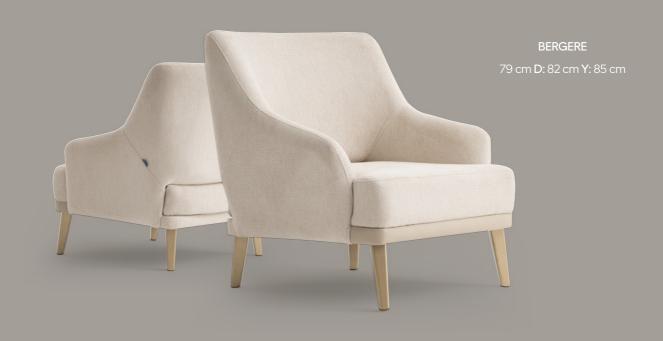

ct are made of natural dried hornbeam.

### Functional Features.

Asia Sofa Set consists of three, two and one seater modules. Easy-to-clean knitted fabric is used in its upholstery. Medium soft seating; feather sponge is used in the arms and back. Thanks to the mechanism used in Asia sofa set, the arm and back parts can be opened back and offer a single bed option and TV seating feature. There are different color fabric alternatives in the product. High legs provide ease in robot vacuum cleaner use and daily cleaning.



Compatible With Cleaning and Robot Vacuum



Single Bed & Tv Session



Easy Wipe Knitted Fabric





### Coffee Tables.





NESTING TABLE

# Seating Modules.



3 SEATER SOFA G: 235 cm D: 104 cm Y: 83 cm

2 SEATER SOFA
G: 200 cm D: 104 cm Y: 83 cm
Bed Size: 145x100 cm





# Instructions For Use.

Asia Sofa Set; It is not suitable for cleaning methods that will damage the structure of the fabric such as cologne, wet towels, bleach and cleaning with a vacuum cleaner. It is recommended to use a cloth moistened with pure water for cleaning.







# Get caught up in the details.

Multiple shelves, cabinets that make life easier with storage volume and the elegance offered by complementary details, all together in Asia Wall Unit, in your living room!

With multiple cabinet options and shelf options with original design, it is always at your side to display your most special memories.

### Functional Features.

The unit is suitable for TVs of different sizes up to 60 inches. Right and left glass doors have a push-to-open feature. MDF handles are used on drawe