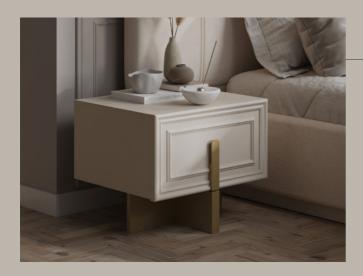

#### Functional Features

Base, wardrobe and other modules offer functional details that make life easier. Six-door cabinets are offered in two forms, mirrored and non-mirrored. In the mirrored version, bronze mirror is used on the middle doors. Handles and feet are painted MDF. Self-bracing hinges and rails are used on the doors and drawers. There are 3 aluminum hangers in the cabinet. The form of the dresser mirror is CNC machined. Daylight bronze wall lamp is used in base lighting.

### Production Details

The product is made entirely of first quality melamine coated particle board, handles and legs are made of MDF. The bed base and headboard are completed by covering the particle board with styrofoam, sponge and fabric. There are 2 high-strength shock absorbers, 2 galvanized scissors and 2 safety locks on the bed base. Braked hinges are used on the wardrobe doors and braked rail system is used on the drawers. There are 3 hangers inside the wardrobe. The dresser mirror is shaped by CNC for visualization purposes.