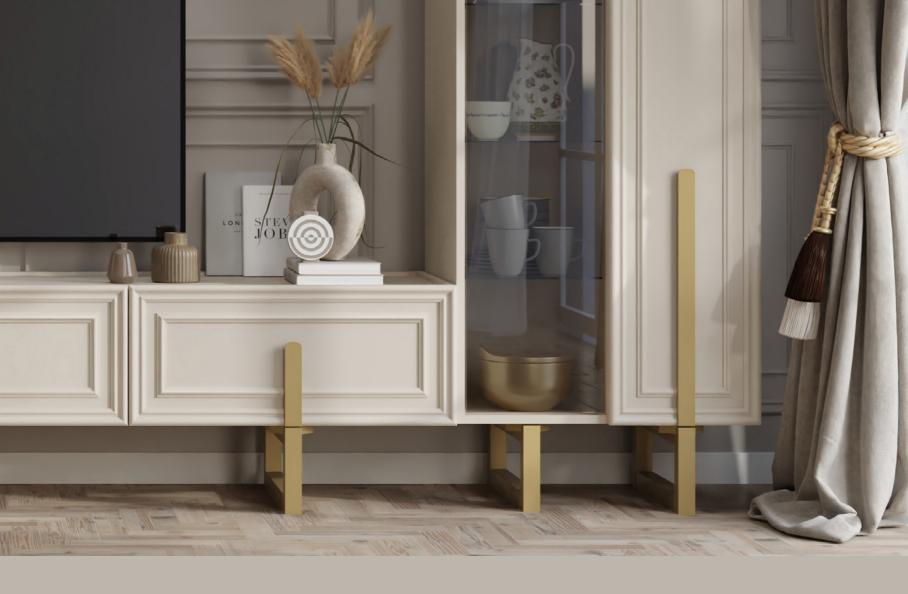

# Get caught up in the details.

Multiple shelves, cabinets that make life easier with storage volume and the elegance offered by complementary details, all together in Asia Wall Unit, in your living room!

With multiple cabinet options and shelf options with original design, it is always at your side to display your most special memories.

### Functional Features.

The unit is suitable for TVs of different sizes up to 60 inches. Right and left glass doors have a push-to-open feature. MDF handles are used on drawers and cabinet doors.

The oval cuts used on the top block and table offer a unique appearance. It has a unique appearance with its feet and handles painted with 1st quality paint.