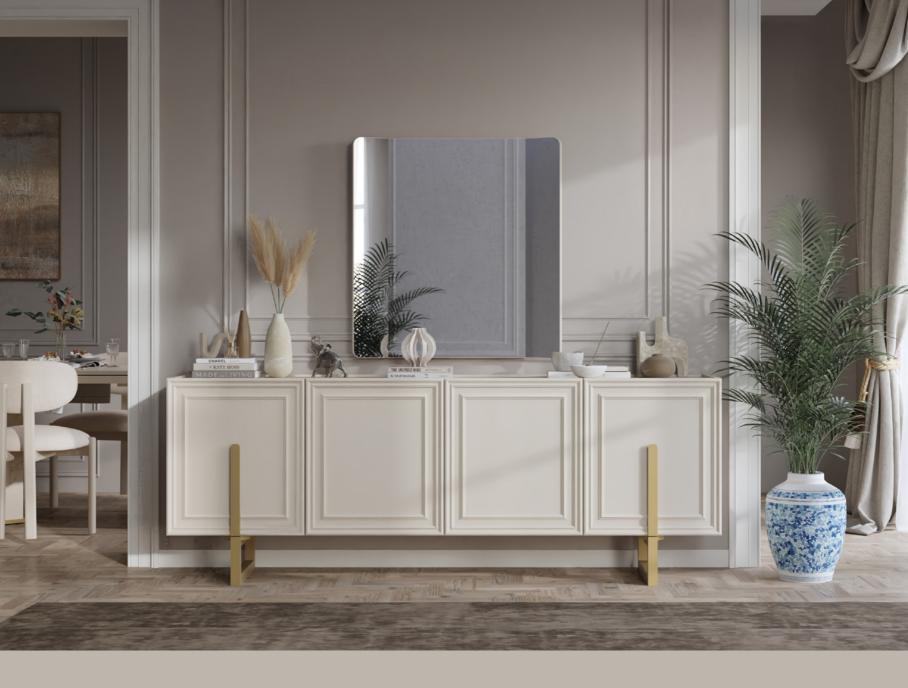

### Functional Features

The table and chairs meet the expectations of ergonomics and functionality. The table top is inlaid. The console, which creates a wide area of use for dinnerware and presentation accessories, the mirror that undertakes a complementary task with its special form and the painted handles, which are one of the delicate features in its design, stand out as a delicate decoration element. Its service life has been increased with the slowing shock absorbers used in its doors and drawers.

### Modules.

**CONSOLE G**: 212 cm **D**: 47 cm **Y**: 80 cm

MIRROR
3: 86 cm D: 9 cm V: 89 cm

TABLE (Closed)
G: 164 cm D: 90 cm Y: 77 cm
TABLE (Open)
G: 204 cm D: 90 cm Y: 77 cm

**G**: 51 cm **D**: 57 cm **Y**: 84 cm