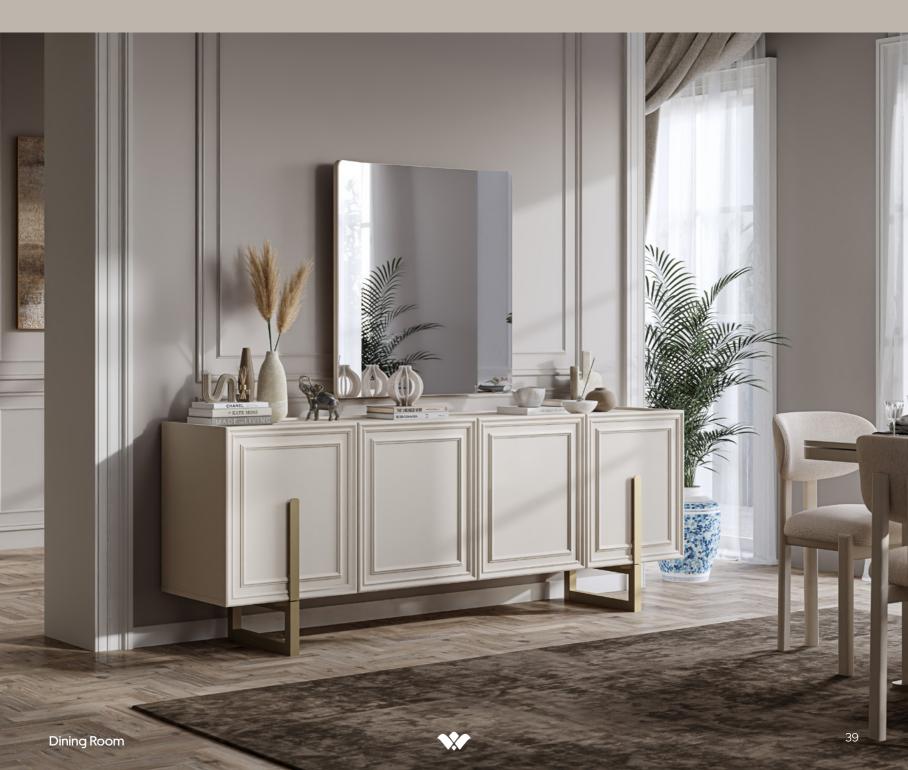

#### Stylish. Impressive.

The embroidery on its legs and the aesthetics of its handles were specially designed for those who want to achieve an impressive living room appearance.

### Functional Features

The table and chairs meet the expectations of ergonomics and functionality. The table top is inlaid. The console, which creates a wide area of use for dinnerware and presentation accessories, the mirror that undertakes a complementary task with its special form and the painted handles, which are one of the delicate features in its design, stand out as a delicate decoration element. Its service life has been increased with the slowing shock absorbers used in its doors and drawers.

### Modules.

**CONSOLE G**: 212 cm **D**: 47 cm **Y**: 80 cm

MIRROR
3: 86 cm D: 9 cm V: 89 cm

TABLE (Closed)
G: 164 cm D: 90 cm Y: 77 cm
TABLE (Open)
G: 204 cm D: 90 cm Y: 77 cm

**G**: 51 cm **D**: 57 cm **Y**: 84 cm