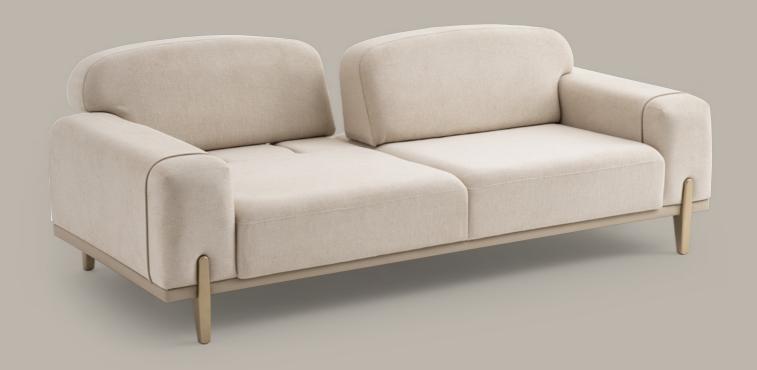

#### Production **Details**.

Asia Sofa Set, kiln-dried hornbeam, plywood and chipboard in the frame; feather on medium soft sponge in the upholstery of the seat, feather sponge in the arms and back and woven fabric in the covering. The lower main carriers of the product are made of kiln-dried hornbeam and profile. The feet of the product are made of natural dried hornbeam.

### Functional Features.

Asia Sofa Set consists of three, two and one seater modules. Easy-to-clean knitted fabric is used in its upholstery. Medium soft seating; feather sponge is used in the arms and back. Thanks to the mechanism used in Asia sofa set, the arm and back parts can be opened back and offer a single bed option and TV seating feature. There are different color fabric alternatives in the product. High legs provide ease in robot vacuum cleaner use and daily cleaning.

# Seating Modules.

3 SEATER SOFA G: 235 cm D: 104 cm Y: 83 cm

2 SEATER SOFA
G: 200 cm D: 104 cm Y: 83 cm
Bed Size: 145x100 cm