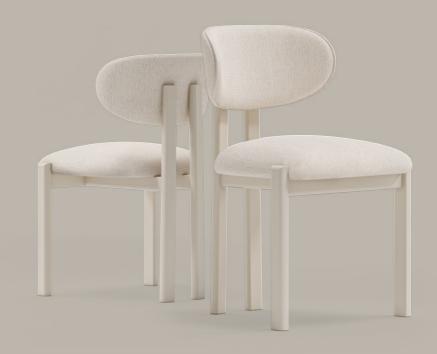

### Functional Features

The table and chairs meet the expectations of ergonomics and functionality. The table top is inlaid. The console, which creates a wide area of use for dinnerware and presentation accessories, the mirror that undertakes a complementary task with its special form and the painted handles, which are one of the delicate features in its design, stand out as a delicate decoration element. Its service life has been increased with the slowing shock absorbers used in its doors and drawers.

### Production **Details.**

The dining table is made entirely of MDF. CNC cutting was used for shaping the top. The table legs are made of MDF painted in gold. The handles, table and console legs are made of MDF. The remaining sections are made of particle board. The chair tops are made of bent particle board. They are covered with sponge and woven fabric.