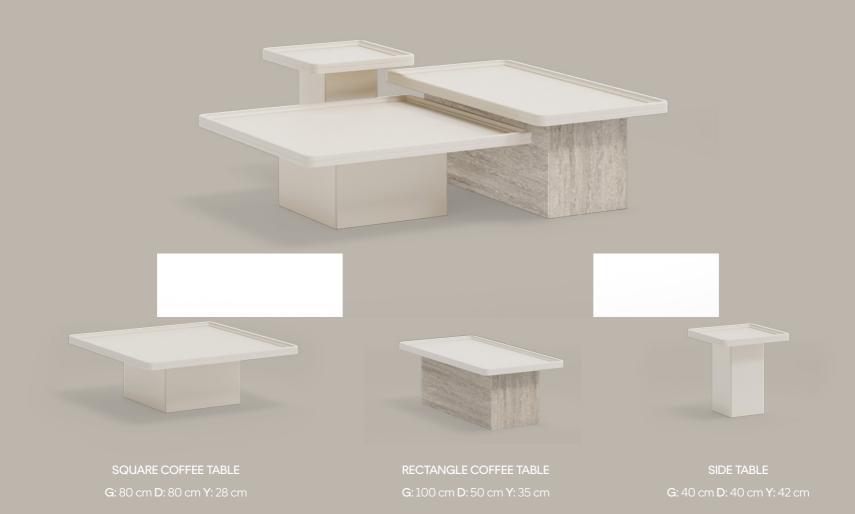

s and back and woven fabric in the covering. The lower main carriers of the product are made of kiln-dried hornbeam and profile. The feet of the product are made of natural dried hornbeam.

### Functional Features.

Asia Sofa Set consists of three, two and one seater modules. Easy-to-clean knitted fabric is used in its upholstery. Medium soft seating; feather sponge is used in the arms and back. Thanks to the mechanism used in Asia sofa set, the arm and back parts can be opened back and offer a single bed option and TV seating feature. There are different color fabric alternatives in the product. High legs provide ease in robot vacuum cleaner use and daily cleaning.



Compatible With Cleaning and Robot Vacuum



Single Bed & Tv Session



Easy Wipe Knitted Fabric





### Coffee Tables.





NESTING TABLE

# Seating Modules.



3 SEATER SOFA G: 235 cm D: 104 cm Y: 83 cm

2 SEATER SOFA
G: 200 cm D: 104 cm Y: 83 cm
Bed Size: 145x100 cm





# Instructions For Use.

Asia Sofa Set; It is not suitable for cleaning methods that will damage the structure of the fabric such as cologne, wet towels, bleach and cleaning with a vacuum cleaner. It is recommended to use a cloth moistened with pure water for cleaning.







# Get caught up in the details.

Multiple shelves, cabinets that make life easier with storage volume and the elegance offered by complementary details, all together in Asia Wall Unit, in your living room!

With multiple cabinet options and shelf options with original design, it is always at your side to display your most special memories.

### Functional Features.