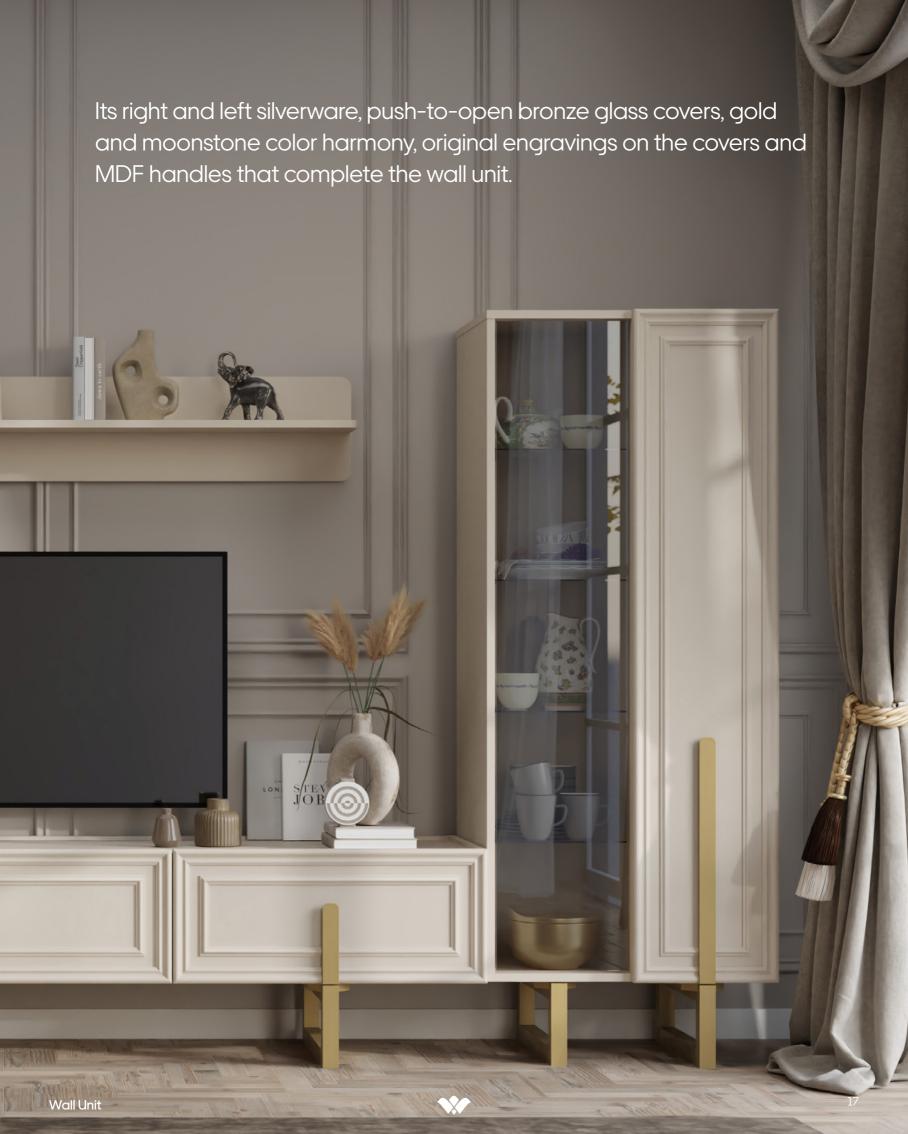

### Functional Features.

The unit is suitable for TVs of different sizes up to 60 inches. Right and left glass doors have a push-to-open feature. MDF handles are used on drawers and cabinet doors.

The oval cuts used on the top block and table offer a unique appearance. It has a unique appearance with its feet and handles painted with 1st quality paint.

#### Production **Details**.

Product legs are made of dried hornbeam, handles are made of painted MDF, all remaining sections are made of 1st quality particle board. MDF processing is applied to the legs and drawer edges. Rounded edges are used on the top block and table. Braked rails and hinges are used on the cabinets and drawers.