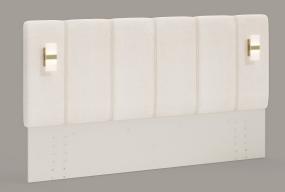

### Production Details

The product is made entirely of first quality melamine coated particle board, handles and legs are made of MDF. The bed base and headboard are completed by covering the particle board with styrofoam, sponge and fabric. There are 2 high-strength shock absorbers, 2 galvanized scissors and 2 safety locks on the bed base. Braked hinges are used on the wardrobe doors and braked rail system is used on the drawers. There are 3 hangers inside the wardrobe. The dresser mirror is shaped by CNC for visualization purposes.

### Modules.

WARDROBE (6 Doors)

HEADBOARD

BED 180 G: 193 cm D: 216 cm Y: 32 cm

BED 160 G: 173 cm D: 216 cm Y: 32 cm

**DRESSER G**: 156 cm **D**: 47 cm **Y**: 80 cm

**POUF G**: 40 cm **D**: 40 cm **Y**: 44 cm