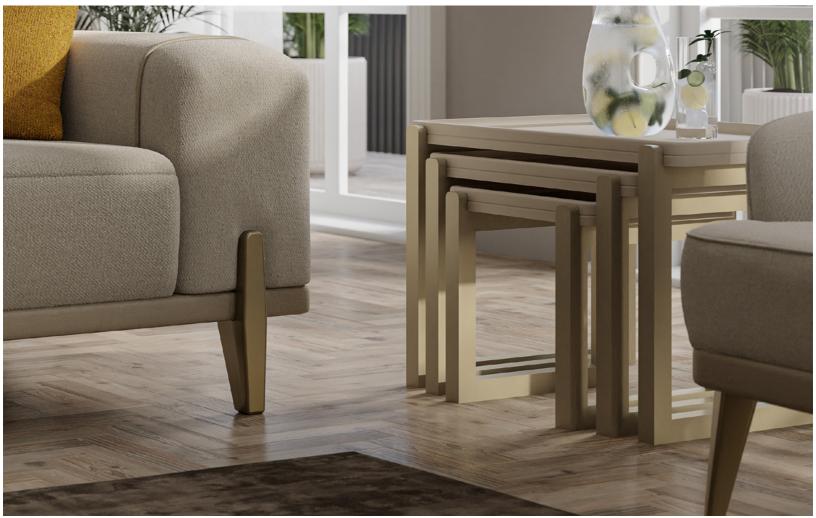

### Coffee Tables.

NESTING TABLE

#### Production **Details**.

Asia Sofa Set, kiln-dried hornbeam, plywood and chipboard in the frame; feather on medium soft sponge in the upholstery of the seat, feather sponge in the arms and back and woven fabric in the covering. The lower main carriers of the product are made of kiln-dried hornbeam and profile. The feet of the product are made of natural dried hornbeam.

### Functional Features.

Asia Sofa Set consists of three, two and one seater modules. Easy-to-clean knitted fabric is used in its upholstery. Medium soft seating; feather sponge is used in the arms and back. Thanks to the mechanism used in Asia sofa set, the arm and back parts can be opened back and offer a single bed option and TV seating feature. There are different color fabric alternatives in the product. High legs provide ease in robot vacuum cleaner use and daily cleaning.