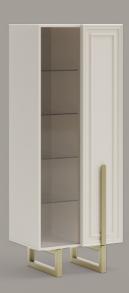

### Modules.

UPPER BLOCK

G: 160 cm D: 25 cm Y: 25 cm

TV BLOCK

**G**: 210 cm **D**: 47 cm **Y**: 50 cm

DISPLAY CABINET LEFT

DISPLAY CABINET RIGHT

G: 65 cm D: 46 cm Y: 171 cm

#### Production **Details**.

Product legs are made of dried hornbeam, handles are made of painted MDF, all remaining sections are made of 1st quality particle board. MDF processing is applied to the legs and drawer edges. Rounded edges are used on the top block and table. Braked rails and hinges are used on the cabinets and drawers.