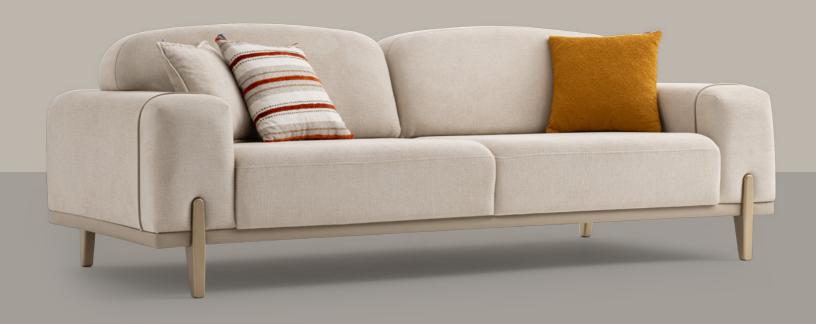

#### Production **Details**.

Asia Sofa Set, kiln-dried hornbeam, plywood and chipboard in the frame; feather on medium soft sponge in the upholstery of the seat, feather sponge in the arms and back and woven fabric in the covering. The lower main carriers of the product are made of kiln-dried hornbeam and profile. The feet of the product are made of natural dried hornbeam.

### Functional Features.

Asia Sofa Set consists of three, two and one seater modules. Easy-to-clean knitted fabric is used in its upholstery. Medium soft seating; feather sponge is used in the arms and back. Thanks to the mechanism used in Asia sofa set, the arm and back parts can be opened back and offer a single bed option and TV seating feature. There are different color fabric alternatives in the product. High legs provide ease in robot vacuum cleaner use and daily cleaning.

# Seating Modules.

3 SEATER SOFA G: 235 cm D: 104 cm Y: 83 cm

2 SEATER SOFA
G: 200 cm D: 104 cm Y: 83 cm
Bed Size: 145x100 cm