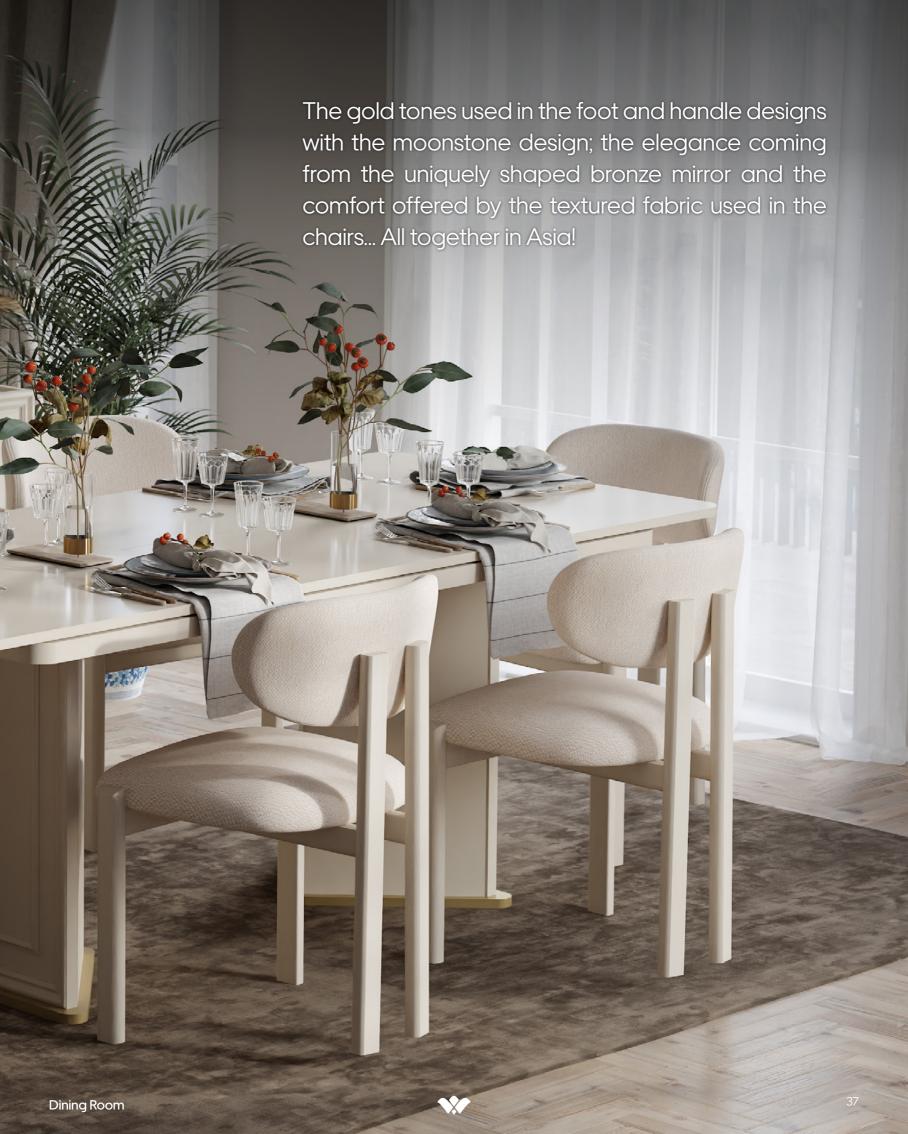

### Functional Features

The table and chairs meet the expectations of ergonomics and functionality. The table top is inlaid. The console, which creates a wide area of use for dinnerware and presentation accessories, the mirror that undertakes a complementary task with its special form and the painted handles, which are one of the delicate features in its design, stand out as a delicate decoration element. Its service life has been increased with the slowing shock absorbers used in its doors and drawers.