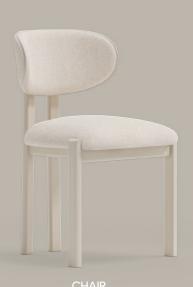

### Functional Features

The table and chairs meet the expectations of ergonomics and functionality. The table top is inlaid. The console, which creates a wide area of use for dinnerware and presentation accessories, the mirror that undertakes a complementary task with its special form and the painted handles, which are one of the delicate features in its design, stand out as a delicate decoration element. Its service life has been increased with the slowing shock absorbers used in its doors and drawers.

### Production **Details.**

The dining table is made entirely of MDF. CNC cutting was used for shaping the top. The table legs are made of MDF painted in gold. The handles, table and console legs are made of MDF. The remaining sections are made of particle board. The chair tops are made of bent particle board. They are covered with sponge and woven fabric.