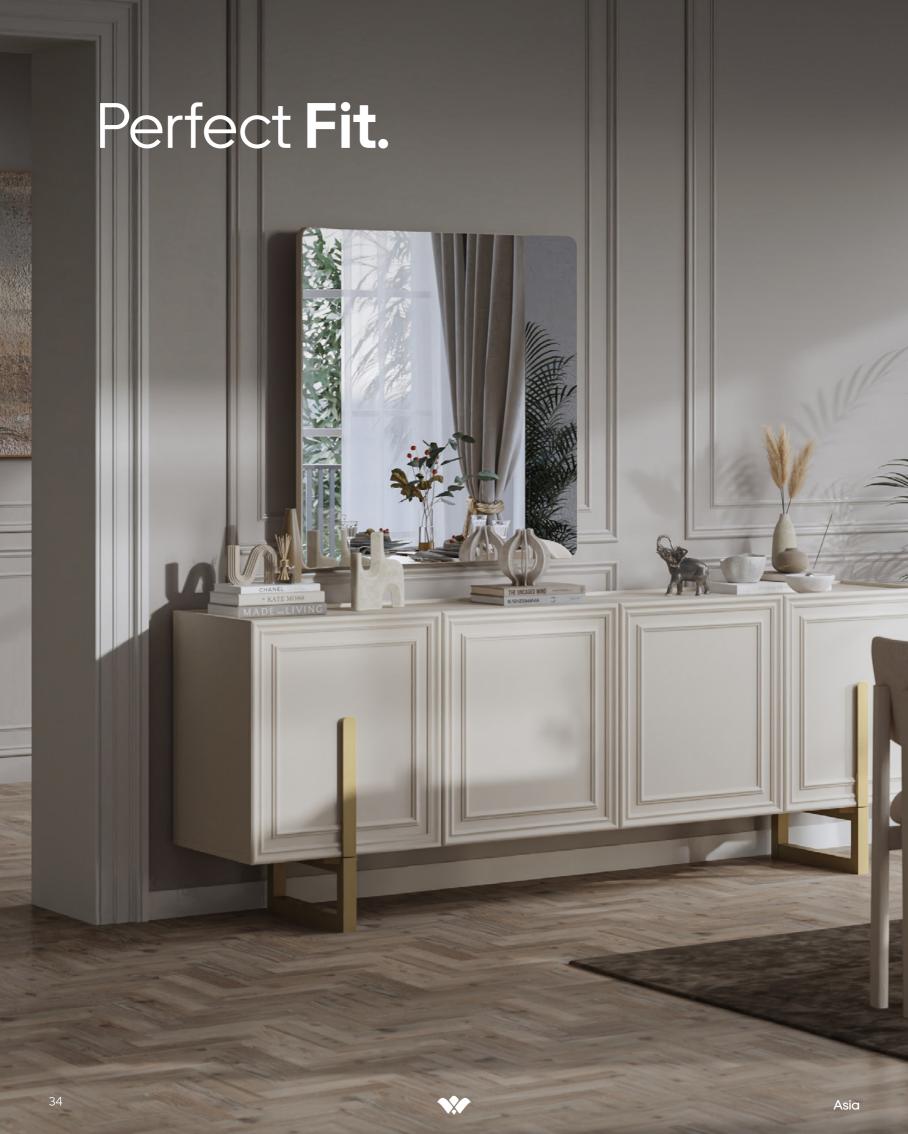

#### Stylish. Impressive.

The embroidery on its legs and the aesthetics of its handles were specially designed for those who want to achieve an impressive living room appearance.

### Functional Features

The table and chairs meet the expectations of ergonomics and functionality. The table top is inlaid. The console, which creates a wide area of use for dinnerware and presentation accessories, the mirror that undertakes a complementary task with its special form and the painted handles, which are one of the delicate features in its design, stand out as a delicate decoration element. Its service life has been increased with the slowing shock absorbers used in its doors and drawers.

### Production **Details.**

The dining table is made entirely of MDF. CNC cutting was used for shaping the top. The table legs are made of MDF painted in gold. The handles, table and console legs are made of MDF. The remaining sections are made of particle board. The chair tops are made of bent particle board. They are covered with sponge and woven fabric.

### Modules.

**CONSOLE G**: 212 cm **D**: 47 cm **Y**: 80 cm

MIRROR
3: 86 cm D: 9 cm V: 89 cm

TABLE (Closed)
G: 164 cm D: 90 cm Y: 77 cm
TABLE (Open)
G: 204 cm D: 90 cm Y: 77 cm

**G**: 51 cm **D**: 57 cm **Y**: 84 cm