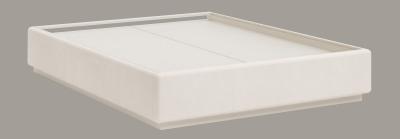

### Modules.

WARDROBE (6 Doors)

HEADBOARD

BED 180 G: 193 cm D: 216 cm Y: 32 cm

BED 160 G: 173 cm D: 216 cm Y: 32 cm

**DRESSER G**: 156 cm **D**: 47 cm **Y**: 80 cm

**POUF G**: 40 cm **D**: 40 cm **Y**: 44 cm