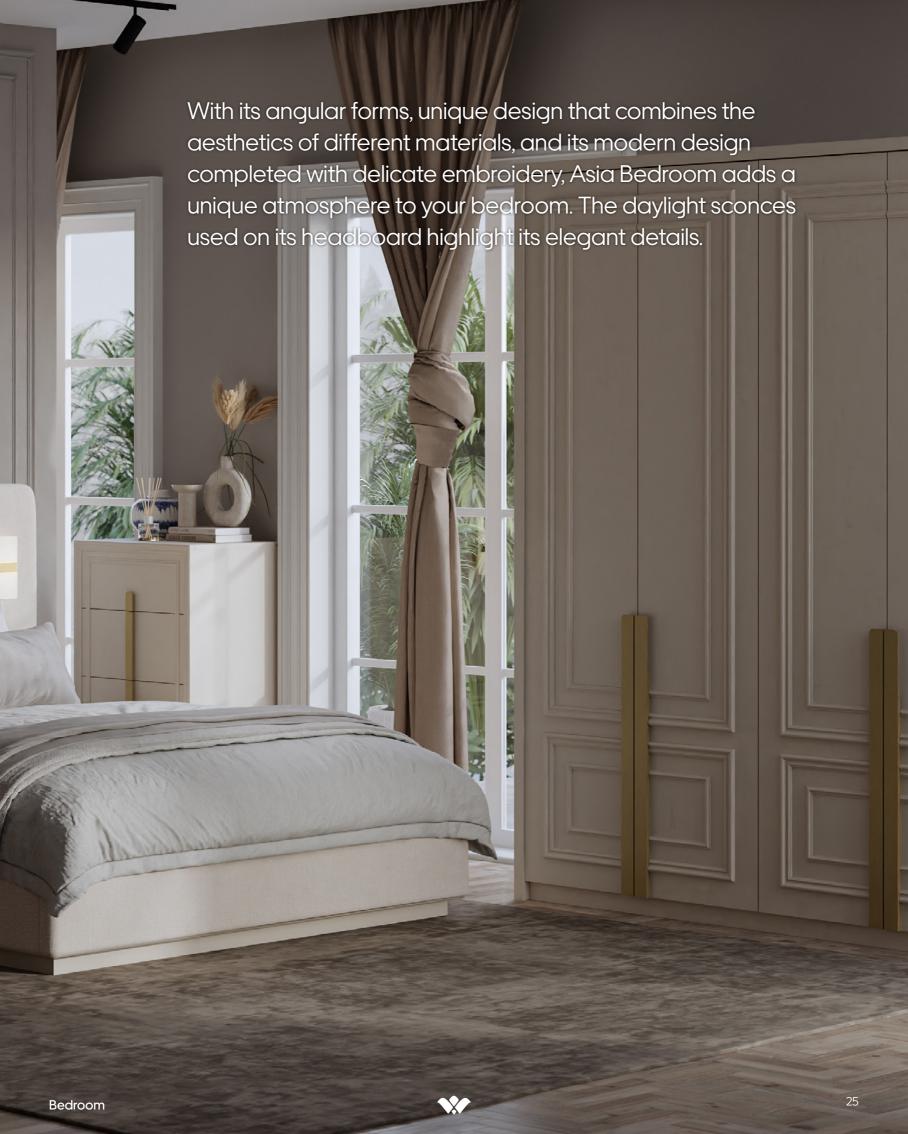

#### Perfect Balance...

Rich design details come together with the balanced integrity of materials with different identities such as mirror, wood, fabric and metal.

#### Functional Features

Base, wardrobe and other modules offer functional details that make life easier. Six-door cabinets are offered in two forms, mirrored and non-mirrored. In the mirrored version, bronze mirror is used on the middle doors. Handles and feet are painted MDF. Self-bracing hinges and rails are used on the doors and drawers. There are 3 aluminum hangers in the cabinet. The form of the dresser mirror is CNC machined. Daylight bronze wall lamp is used in base lighting.