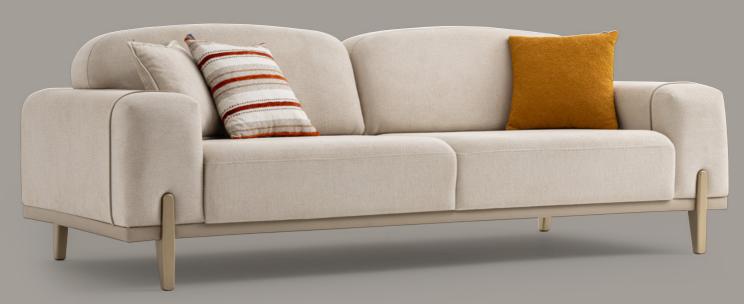

#### Production **Details**.

Asia Sofa Set, kiln-dried hornbeam, plywood and chipboard in the frame; feather on medium soft sponge in the upholstery of the seat, feather sponge in the arms and back and woven fabric in the covering. The lower main carriers of the product are made of kiln-dried hornbeam and profile. The feet of the product are made of natural dried hornbeam.

### Functional Features.

Asia Sofa Set consists of three, two and one seater modules. Easy-to-clean knitted fabric is used in its upholstery. Medium soft seating; feather sponge is used in the arms and back. Thanks to the mechanism used in Asia sofa set, the arm and back parts can be opened back and offer a single bed option and TV seating feature. There are different color fabric alternatives in the product. High legs provide ease in robot vacuum cleaner use and daily cleaning.

# Seating Modules.

3 SEATER SOFA G: 235 cm D: 104 cm Y: 83 cm

2 SEATER SOFA
G: 200 cm D: 104 cm Y: 83 cm
Bed Size: 145x100 cm