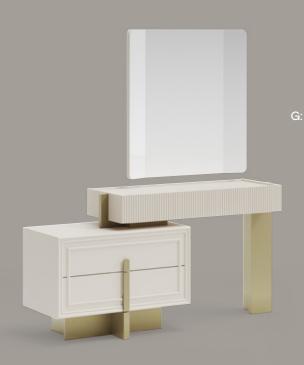

#### Stylish. Impressive.

The embroidery on its legs and the aesthetics of its handles were specially designed for those who want to achieve an impressive living room appearance.

### Functional Features

The table and chairs meet the expectations of ergonomics and functionality. The table top is inlaid. The console, which creates a wide area of use for dinnerware and presentation accessories, the mirror that undertakes a complementary task with its special form and the painted handles, which are one of the delicate features in its design, stand out as a delicate decoration element. Its service life has been increased with the slowing shock absorbers used in its doors and drawers.

### Production **Details.**

The dining table is made entirely of MDF. CNC cutting was used for shaping the top. The table legs are made of MDF painted in gold. The handles, table and console legs are made of MDF. The remaining sections are made of particle board. The chair tops are made of bent particle board. They are covered with sponge and woven fabric.

### Modules.

**CONSOLE G**: 212 cm **D**: 47 cm **Y**: 80 cm

MIRROR
3: 86 cm D: 9 cm V: 89 cm

TABLE (Closed)
G: 164 cm D: 90 cm Y: 77 cm
TABLE (Open)
G: 204 cm D: 90 cm Y: 77 cm

**G**: 51 cm **D**: 57 cm **Y**: 84 cm