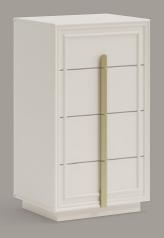

### Production Details

The product is made entirely of first quality melamine coated particle board, handles and legs are made of MDF. The bed base and headboard are completed by covering the particle board with styrofoam, sponge and fabric. There are 2 high-strength shock absorbers, 2 galvanized scissors and 2 safety locks on the bed base. Braked hinges are used on the wardrobe doors and braked rail system is used on the drawers. There are 3 hangers inside the wardrobe. The dresser mirror is shaped by CNC for visualization purposes.

CHEST OF DRAWER

G: 60 cm D: 47 cm Y: 106 cm

G: 55 cm D: 47 cm Y: 45 cm