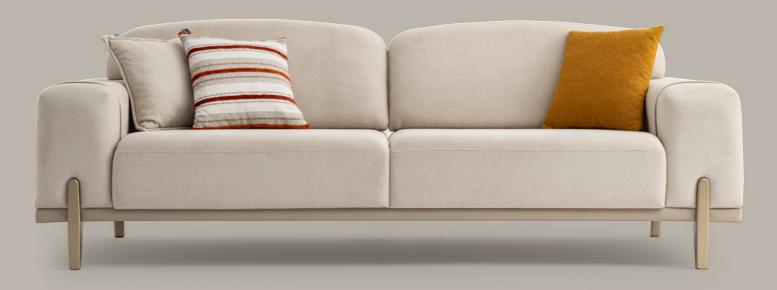

#### Production **Details**.

Asia Sofa Set, kiln-dried hornbeam, plywood and chipboard in the frame; feather on medium soft sponge in the upholstery of the seat, feather sponge in the arms and back and woven fabric in the covering. The lower main carriers of the product are made of kiln-dried hornbeam and profile. The feet of the product are made of natural dried hornbeam.

### Functional Features.

Asia Sofa Set consists of three, two and one seater modules. Easy-to-clean knitted fabric is used in its upholstery. Medium soft seating; feather sponge is used in the arms and back. Thanks to the mechanism used in Asia sofa set, the arm and back parts can be opened back and offer a single bed option and TV seating feature. There are different color fabric alternatives in the product. High legs provide ease in robot vacuum cleaner use and daily cleaning.

# Seating Modules.

3 SEATER SOFA G: 235 cm D: 104 cm Y: 83 cm

2 SEATER SOFA
G: 200 cm D: 104 cm Y: 83 cm
Bed Size: 145x100 cm