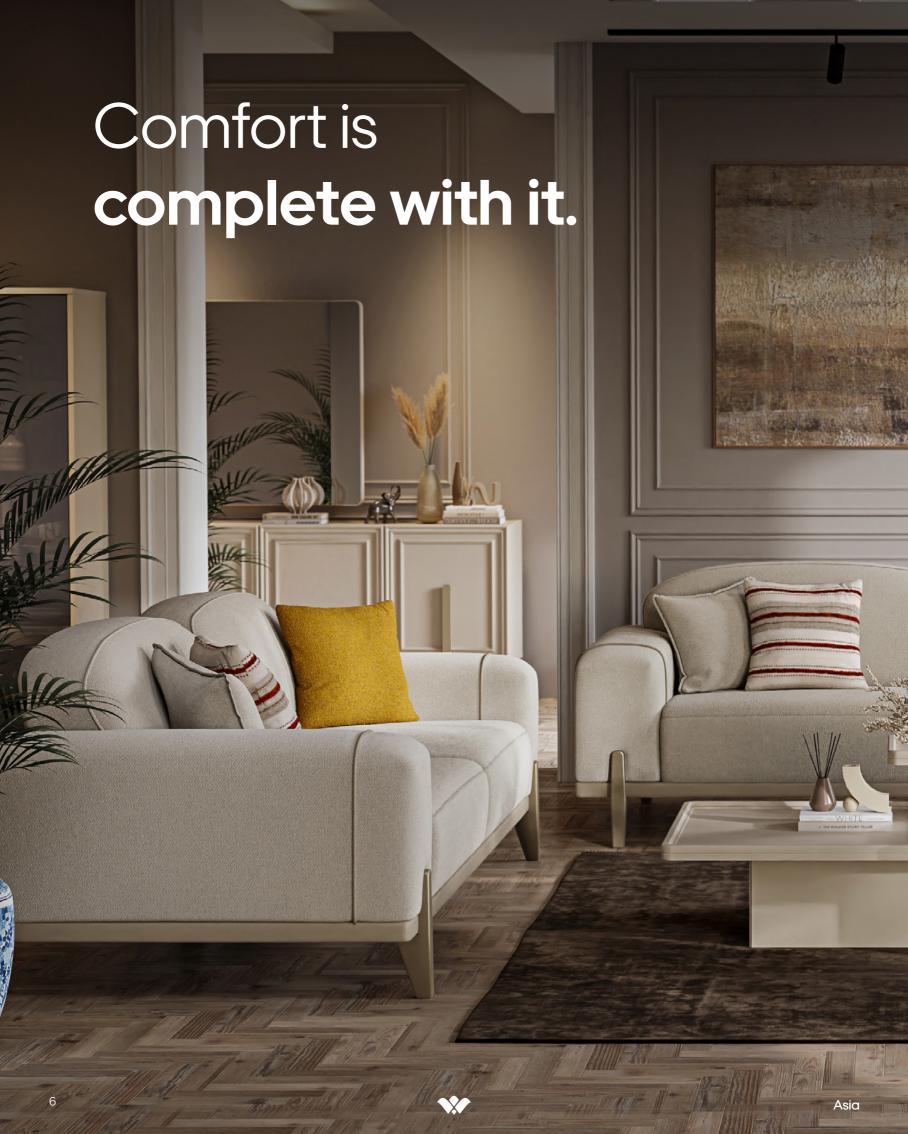

### Functional Features.

Asia Sofa Set consists of three, two and one seater modules. Easy-to-clean knitted fabric is used in its upholstery. Medium soft seating; feather sponge is used in the arms and back. Thanks to the mechanism used in Asia sofa set, the arm and back parts can be opened back and offer a single bed option and TV seating feature. There are different color fabric alternatives in the product. High legs provide ease in robot vacuum cleaner use and daily cleaning.

# Seating Modules.

3 SEATER SOFA G: 235 cm D: 104 cm Y: 83 cm

2 SEATER SOFA
G: 200 cm D: 104 cm Y: 83 cm
Bed Size: 145x100 cm