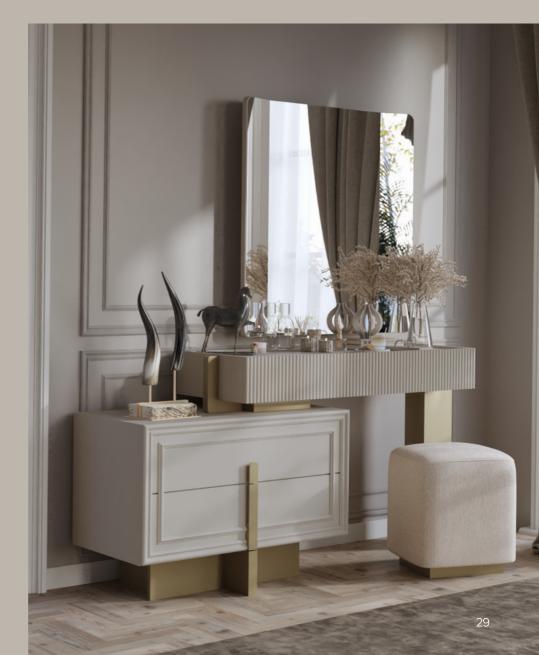

#### Functional Features

Base, wardrobe and other modules offer functional details that make life easier. Six-door cabinets are offered in two forms, mirrored and non-mirrored. In the mirrored version, bronze mirror is used on the middle doors. Handles and feet are painted MDF. Self-bracing hinges and rails are used on the doors and drawers. There are 3 aluminum hangers in the cabinet. The form of the dresser mirror is CNC machined. Daylight bronze wall lamp is used in base lighting.

### Production Details

The product is made entirely of first quality melamine coated particle board, handles and legs are made of MDF. The bed base and headboard are completed by covering the particle board with styrofoam, sponge and fabric. There are 2 high-strength shock absorbers, 2 galvanized scissors and 2 safety locks on the bed base. Braked hinges are used on the wardrobe doors and braked rail system is used on the drawers. There are 3 hangers inside the wardrobe. The dresser mirror is shaped by CNC for visualization purposes.

### Modules.

WARDROBE (6 Doors)

HEADBOARD

BED 180 G: 193 cm D: 216 cm Y: 32 cm

BED 160 G: 173 cm D: 216 cm Y: 32 cm

**DRESSER G**: 156 cm **D**: 47 cm **Y**: 80 cm

**POUF G**: 40 cm **D**: 40 cm **Y**: 44 cm