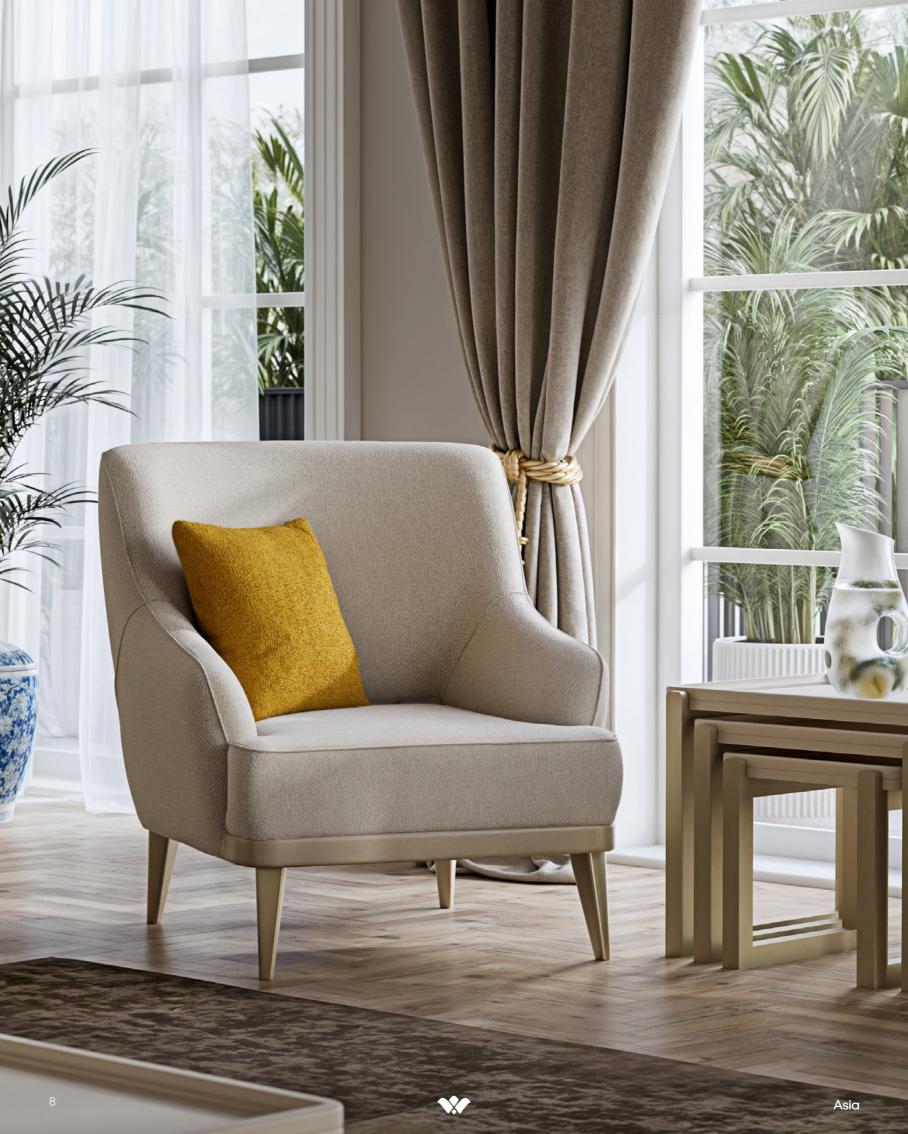

#### Production **Details**.

Asia Sofa Set, kiln-dried hornbeam, plywood and chipboard in the frame; feather on medium soft sponge in the upholstery of the seat, feather sponge in the arms and back and woven fabric in the covering. The lower main carriers of the product are made of kiln-dried hornbeam and profile. The feet of the product are made of natural dried hornbeam.

### Functional Features.

Asia Sofa Set consists of three, two and one seater modules. Easy-to-clean knitted fabric is used in its upholstery. Medium soft seating; feather sponge is used in the arms and back. Thanks to the mechanism used in Asia sofa set, the arm and back parts can be opened back and offer a single bed option and TV seating feature. There are different color fabric alternatives in the product. High legs provide ease in robot vacuum cleaner use and daily cleaning.