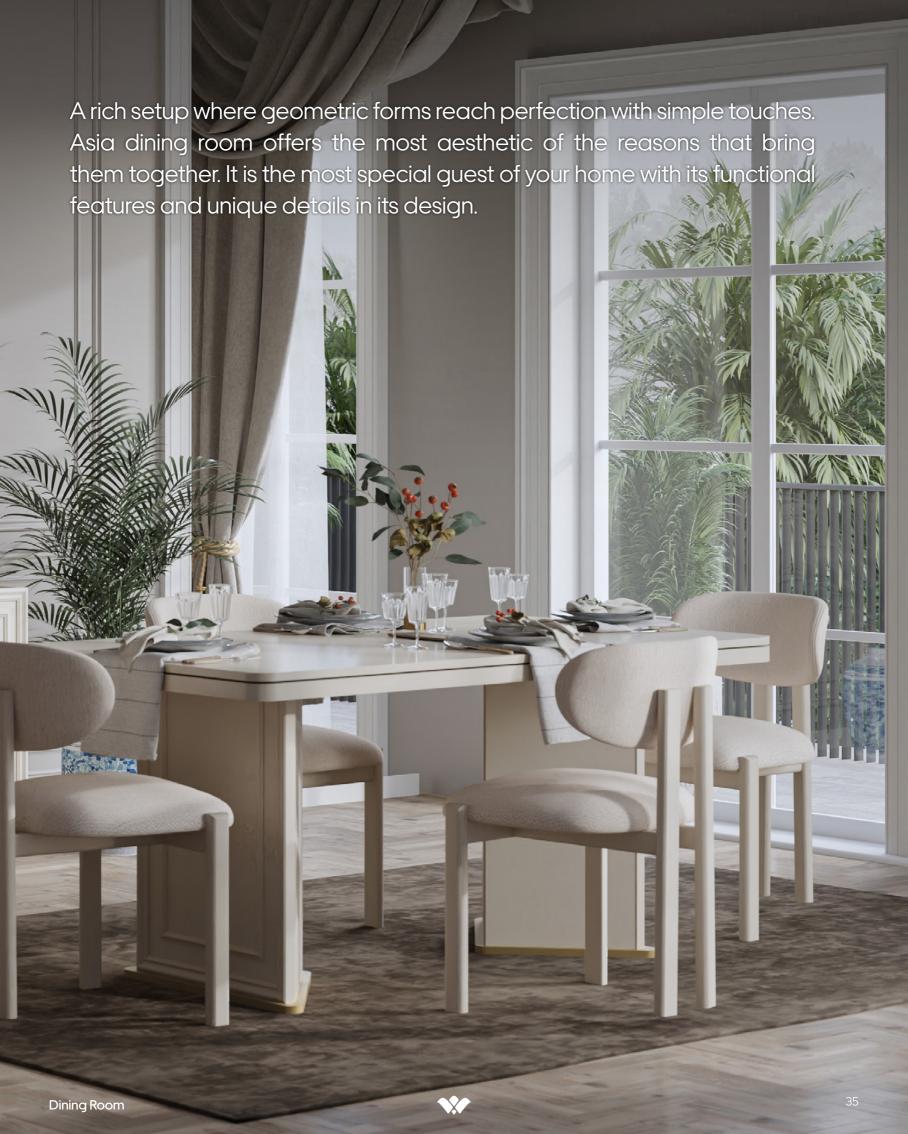

### Functional Features

The table and chairs meet the expectations of ergonomics and functionality. The table top is inlaid. The console, which creates a wide area of use for dinnerware and presentation accessories, the mirror that undertakes a complementary task with its special form and the painted handles, which are one of the delicate features in its design, stand out as a delicate decoration element. Its service life has been increased with the slowing shock absorbers used in its doors and drawers.

### Production **Details.**

The dining table is made entirely of MDF. CNC cutting was used for shaping the top. The table legs are made of MDF painted in gold. The handles, table and console legs are made of MDF. The remaining sections are made of particle board. The chair tops are made of bent particle board. They are covered with sponge and woven fabric.