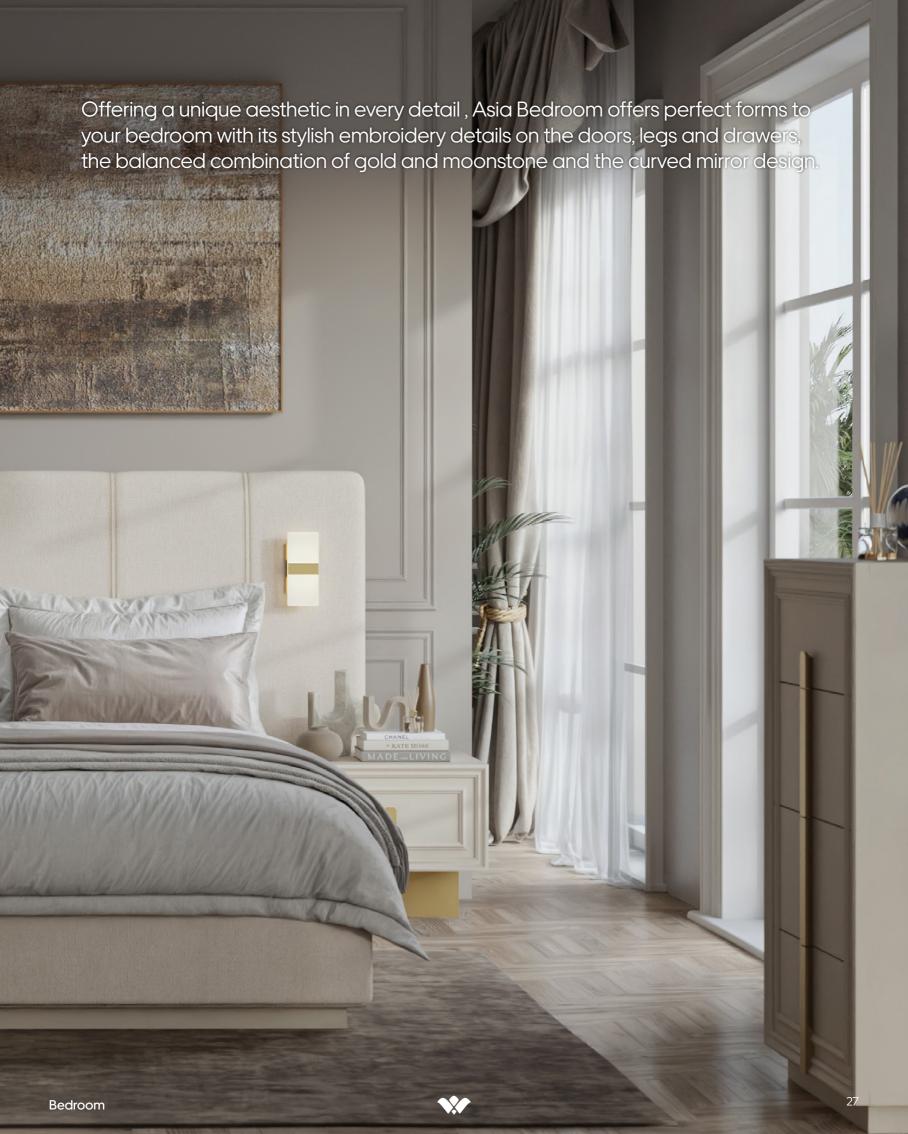

#### Functional Features

Base, wardrobe and other modules offer functional details that make life easier. Six-door cabinets are offered in two forms, mirrored and non-mirrored. In the mirrored version, bronze mirror is used on the middle doors. Handles and feet are painted MDF. Self-bracing hinges and rails are used on the doors and drawers. There are 3 aluminum hangers in the cabinet. The form of the dresser mirror is CNC machined. Daylight bronze wall lamp is used in base lighting.

### Production Details

The product is made entirely of first quality melamine coated particle board, handles and legs are made of MDF. The bed base and headboard are completed by covering the particle board with styrofoam, sponge and fabric. There are 2 high-strength shock absorbers, 2 galvanized scissors and 2 safety locks on the bed base. Braked hinges are used on the wardrobe doors and braked rail system is used on the drawers. There are 3 hangers inside the wardrobe. The dresser mirror is shaped by CNC for visualization purposes.