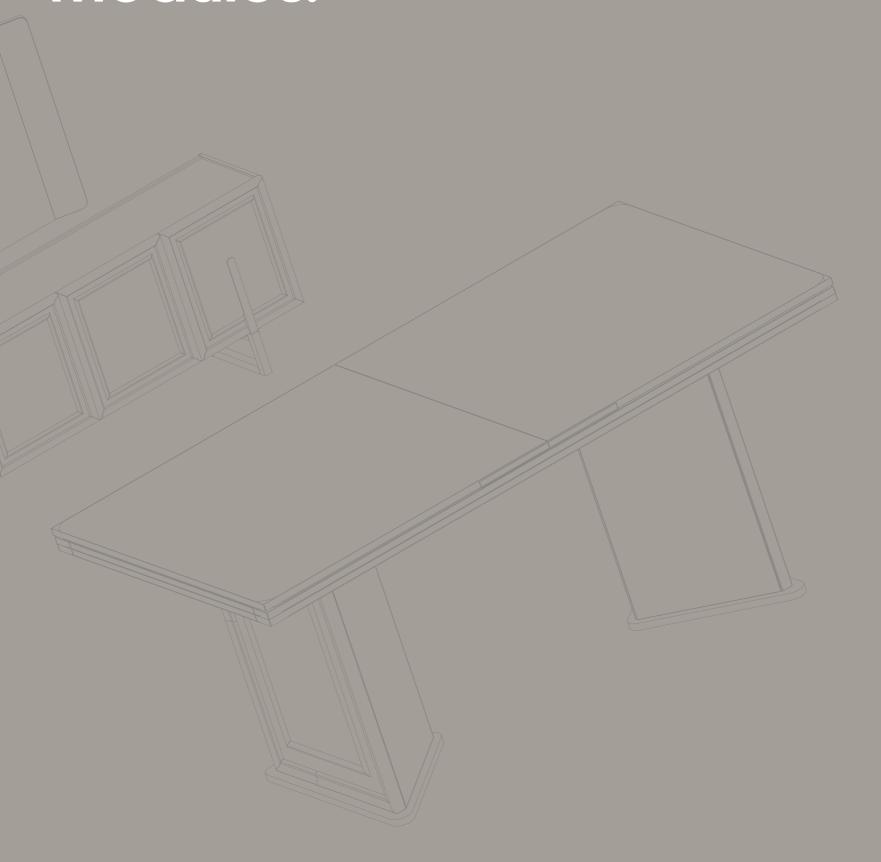

#### Stylish. Impressive.

The embroidery on its legs and the aesthetics of its handles were specially designed for those who want to achieve an impressive living room appearance.

### Functional Features

The table and chairs meet the expectations of ergonomics and functionality. The table top is inlaid. The console, which creates a wide area of use for dinnerware and presentation accessories, the mirror that undertakes a complementary task with its special form and the painted handles, which are one of the delicate features in its design, stand out as a delicate decoration element. Its service life has been increased with the slowing shock absorbers used in its doors and drawers.

### Production **Details.**

The dining table is made entirely of MDF. CNC cutting was used for shaping the top. The table legs are made of MDF painted in gold. The handles, table and console legs are made of MDF. The remaining sections are made of particle board. The chair tops are made of bent particle board. They are covered with sponge and woven fabric.

### Modules.

**CONSOLE G**: 212 cm **D**: 47 cm **Y**: 80 cm

MIRROR
3: 86 cm D: 9 cm V: 89 cm

TABLE (Closed)
G: 164 cm D: 90 cm Y: 77 cm
TABLE (Open)
G: 204 cm D: 90 cm Y: 77 cm

**G**: 51 cm **D**: 57 cm **Y**: 84 cm