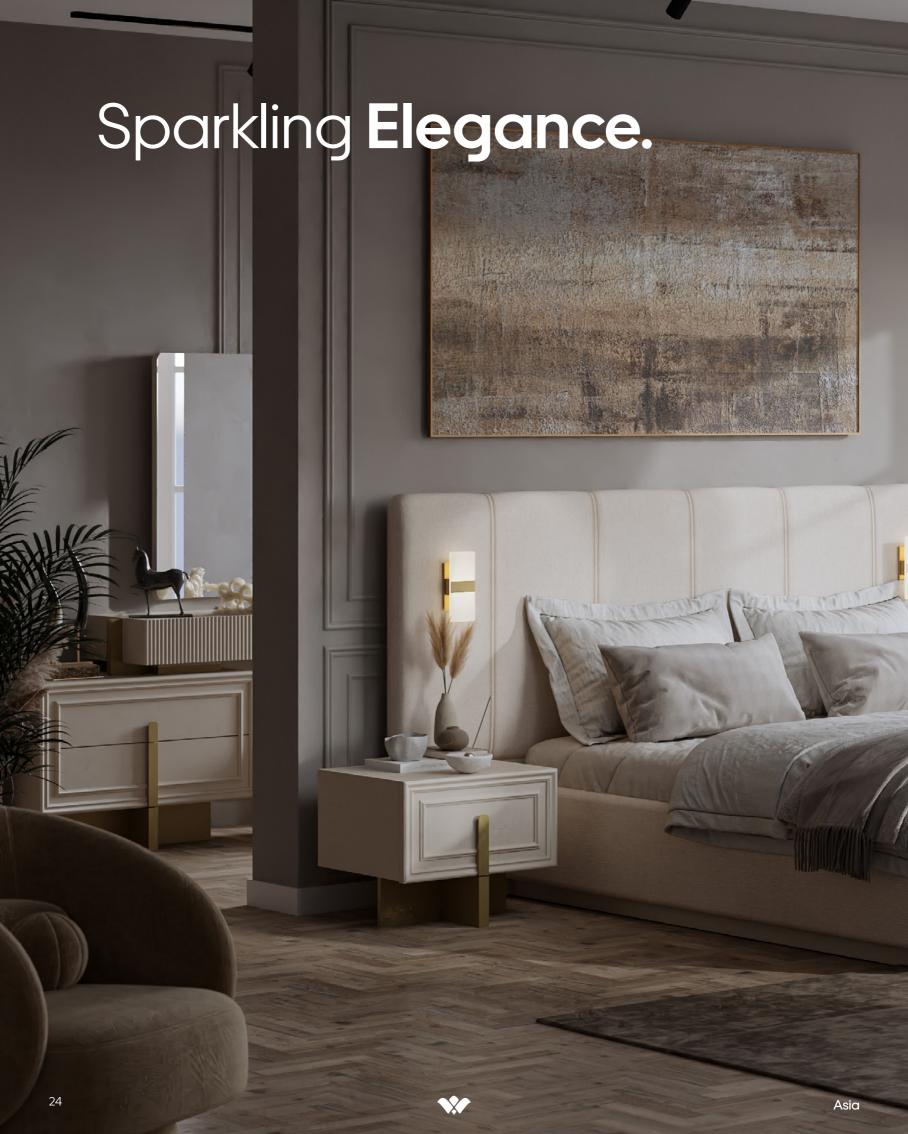

#### Perfect Balance...

Rich design details come together with the balanced integrity of materials with different identities such as mirror, wood, fabric and metal.

#### Functional Features

Base, wardrobe and other modules offer functional details that make life easier. Six-door cabinets are offered in two forms, mirrored and non-mirrored. In the mirrored version, bronze mirror is used on the middle doors. Handles and feet are painted MDF. Self-bracing hinges and rails are used on the doors and drawers. There are 3 aluminum hangers in the cabinet. The form of the dresser mirror is CNC machined. Daylight bronze wall lamp is used in base lighting.