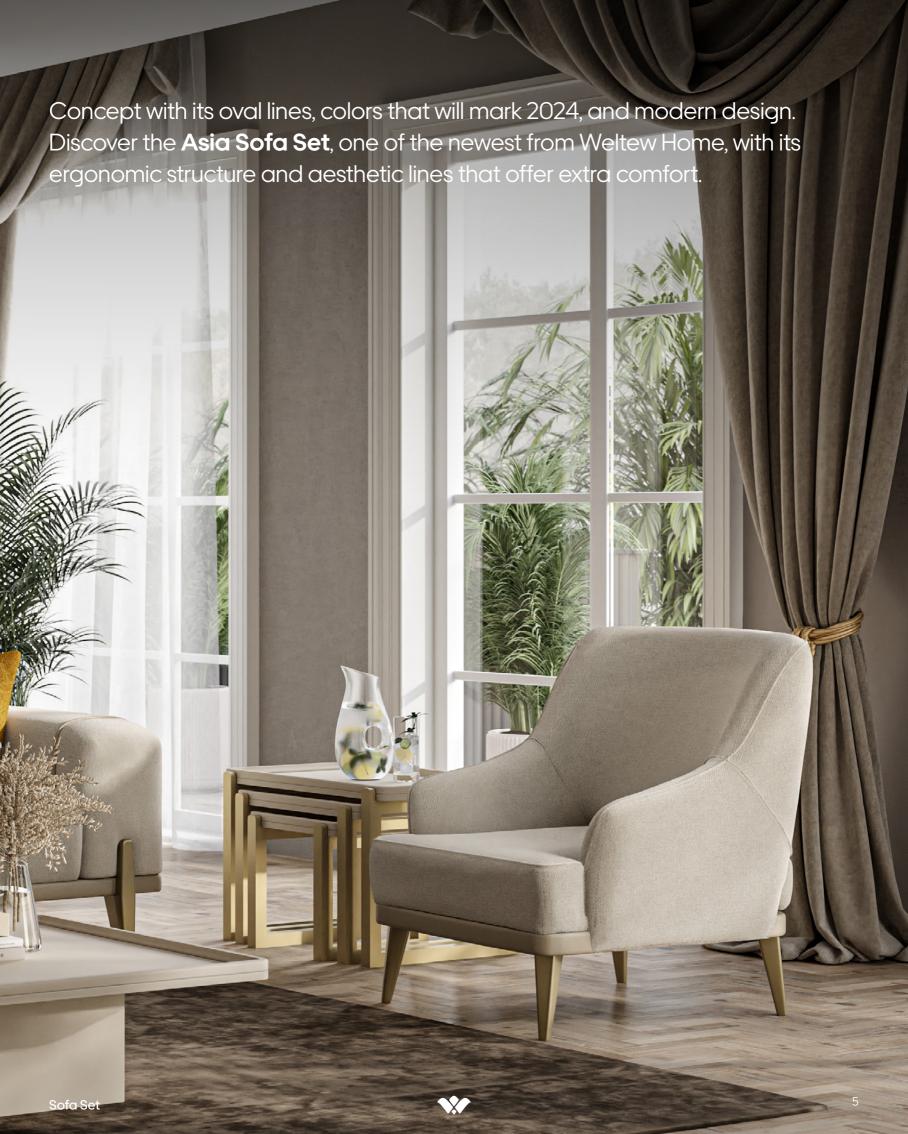

# Asia collection

Elegant design combining angular forms with functional and stylish details. Extra comfort, rich aesthetics and perfect harmony, all together in the Asia collection, each offering an exclusive living space atmosphere... Asia, the most anticipated of 2024, is now in Weltew Home stores and **weltew.com** with its classic and modern lines.

#### Production **Details**.

Asia Sofa Set, kiln-dried hornbeam, plywood and chipboard in the frame; feather on medium soft sponge in the upholstery of the seat, feather sponge in the arms and back and woven fabric in the covering. The lower main carriers of the product are made of kiln-dried hornbeam and profile. The feet of the product are made of natural dried hornbeam.

### Functional Features.

Asia Sofa Set consists of three, two and one seater modules. Easy-to-clean knitted fabric is used in its upholstery. Medium soft seating; feather sponge is used in the arms and back. Thanks to the mechanism used in Asia sofa set, the arm and back parts can be opened back and offer a single bed option and TV seating feature. There are different color fabric alternatives in the product. High legs provide ease in robot vacuum cleaner use and daily cleaning.