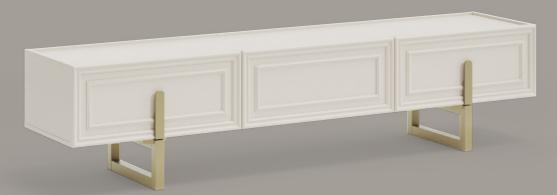

# Get caught up in the details.

Multiple shelves, cabinets that make life easier with storage volume and the elegance offered by complementary details, all together in Asia Wall Unit, in your living room!

### Functional Features.

The unit is suitable for TVs of different sizes up to 60 inches. Right and left glass doors have a push-to-open feature. MDF handles are used on drawers and cabinet doors.

The oval cuts used on the top block and table offer a unique appearance. It has a unique appearance with its feet and handles painted with 1st quality paint.

### Modules.

UPPER BLOCK

G: 160 cm D: 25 cm Y: 25 cm

TV BLOCK

**G**: 210 cm **D**: 47 cm **Y**: 50 cm

DISPLAY CABINET LEFT

DISPLAY CABINET RIGHT

G: 65 cm D: 46 cm Y: 171 cm