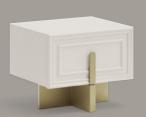

### Production Details

The product is made entirely of first quality melamine coated particle board, handles and legs are made of MDF. The bed base and headboard are completed by covering the particle board with styrofoam, sponge and fabric. There are 2 high-strength shock absorbers, 2 galvanized scissors and 2 safety locks on the bed base. Braked hinges are used on the wardrobe doors and braked rail system is used on the drawers. There are 3 hangers inside the wardrobe. The dresser mirror is shaped by CNC for visualization purposes.

CHEST OF DRAWER

G: 60 cm D: 47 cm Y: 106 cm

G: 55 cm D: 47 cm Y: 45 cm