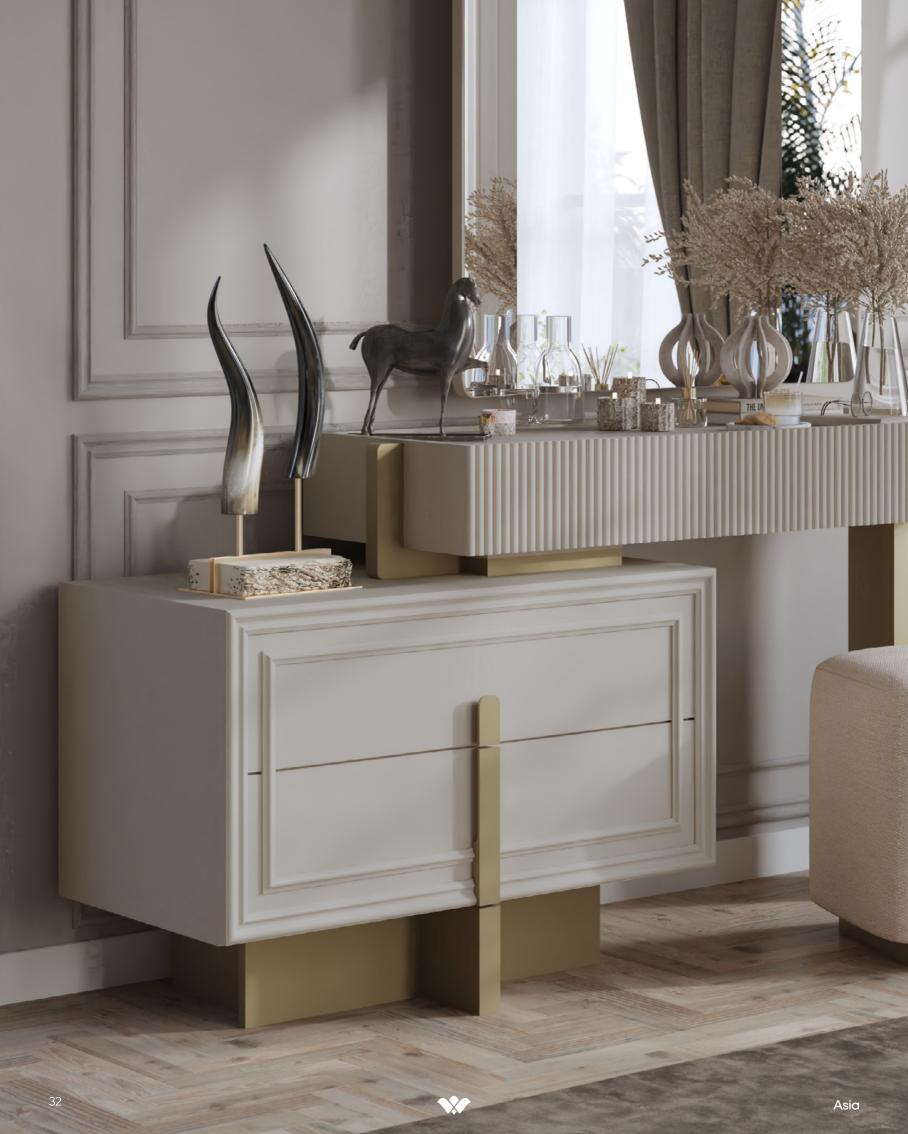

#### Perfect Balance...

Rich design details come together with the balanced integrity of materials with different identities such as mirror, wood, fabric and metal.

#### Functional Features

Base, wardrobe and other modules offer functional details that make life easier. Six-door cabinets are offered in two forms, mirrored and non-mirrored. In the mirrored version, bronze mirror is used on the middle doors. Handles and feet are painted MDF. Self-bracing hinges and rails are used on the doors and drawers. There are 3 aluminum hangers in the cabinet. The form of the dresser mirror is CNC machined. Daylight bronze wall lamp is used in base lighting.

### Production Details

The product is made entirely of first quality melamine coated particle board, handles and legs are made of MDF. The bed base and headboard are completed by covering the particle board with styrofoam, sponge and fabric. There are 2 high-strength shock absorbers, 2 galvanized scissors and 2 safety locks on the bed base. Braked hinges are used on the wardrobe doors and braked rail system is used on the drawers. There are 3 hangers inside the wardrobe. The dresser mirror is shaped by CNC for visualization purposes.

CHEST OF DRAWER

G: 60 cm D: 47 cm Y: 106 cm

G: 55 cm D: 47 cm Y: 45 cm