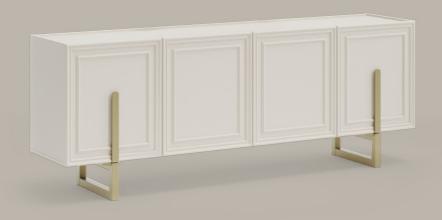

### Functional Features

The table and chairs meet the expectations of ergonomics and functionality. The table top is inlaid. The console, which creates a wide area of use for dinnerware and presentation accessories, the mirror that undertakes a complementary task with its special form and the painted handles, which are one of the delicate features in its design, stand out as a delicate decoration element. Its service life has been increased with the slowing shock absorbers used in its doors and drawers.

### Modules.

**CONSOLE G**: 212 cm **D**: 47 cm **Y**: 80 cm

MIRROR
3: 86 cm D: 9 cm V: 89 cm

TABLE (Closed)
G: 164 cm D: 90 cm Y: 77 cm
TABLE (Open)
G: 204 cm D: 90 cm Y: 77 cm

**G**: 51 cm **D**: 57 cm **Y**: 84 cm